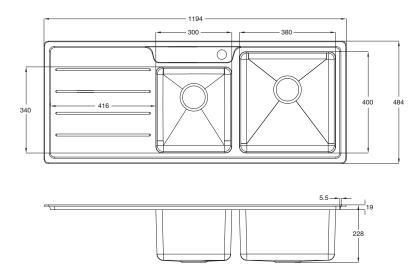

Sinks must be installed using a cutout template.

No responsibility will be taken for damage that occurs where a template has not been used.

Dimensions are nominal measurements only.