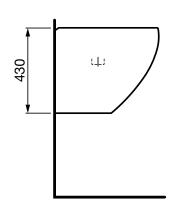

## LAUFEN ILBAGNOALESSI One WALL BASIN 520

Set out may differ based on trap used.

| SPECIFICATION         |                                    |
|-----------------------|------------------------------------|
| Fixing requirements   | Refer to diagram                   |
| Integral overflow     | No                                 |
| Tap hole availability | 0 or 1 taphole                     |
| Plug & waste          | Suits 32 x 40mm non-overflow waste |
| Water storage         | 10 litres                          |
| Colour availability   | White                              |