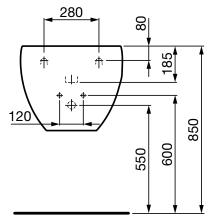

## LAUFEN ILBAGNOALESSI One WALL BASIN 520

Set out may differ based on trap used.

| SPECIFICATION         |                                    |
|-----------------------|------------------------------------|
| Fixing requirements   | Refer to diagram                   |
| Integral overflow     | No                                 |
| Tap hole availability | 0 or 1 taphole                     |
| Plug & waste          | Suits 32 x 40mm non-overflow waste |
| Water storage         | 10 litres                          |
| Colour availability   | White                              |