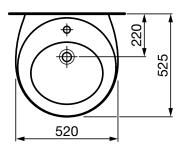

## LAUFEN ILBAGNOALESSI One WALL BASIN 520

Set out may differ based on trap used.

| SPECIFICATION         |                                    |
|-----------------------|------------------------------------|
| Fixing requirements   | Refer to diagram                   |
| Integral overflow     | No                                 |
| Tap hole availability | 0 or 1 taphole                     |
| Plug & waste          | Suits 32 x 40mm non-overflow waste |
| Water storage         | 10 litres                          |
| Colour availability   | White                              |