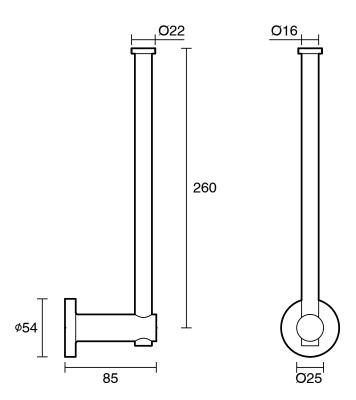

|                           |
|-------------------------------------------------------------|---------------------------|
| Recommended Use                                             | Domestic;Hotel;Commercial |
| Colour Finish                                               | Brushed Smoke Gunmetal    |
| Primary Material                                            | Brass                     |
| WARRANTY                                                    |                           |
| Replacement Only - Domestic Use (Years)                     | 15                        |
| Parts Replacement Only (Years)                              | 15                        |
| Please refer to Warranty Page for full Terms and Conditions |                           |





Dimensions are nominal measurements only.

## **CLEANING RECOMMENDATIONS:**

We recommend the use of soapy water or approved cleaners. This product should not be cleaned with abrasive materials. Damage caused by any improper treatment is not covered by the product warranty. Refer to Warranty Conditions