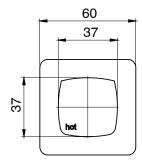

| 150 - 500 kPa                |
| Maximum Continuous Working Temperature                      | 75 deg C                     |
| Suitable for Storage Tank Hot Water                         | Yes                          |
| Suitable for Continuous Flow Hot Water                      | Yes                          |
| Suitable for Gravity Feed Hot Water                         | No                           |
| WARRANTY                                                    |                              |
| Warranty - Domestic Use                                     | 15 Years                     |
| Spare Parts & Labour                                        | 12 Months                    |
| Please refer to Warranty Page for full Terms and Conditions |                              |











Dimensions are nominal measurements only.

## **CLEANING RECOMMENDATIONS:**

We recommend the use of soapy water or approved cleaners. This product should not be cleaned with abrasive materials. Damage caused by any improper treatment is not covered by the product warranty. Refer to Warranty Conditions