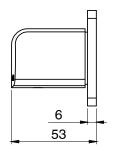

150 - 500 kPa                |
| Maximum Continuous Working Temperature                      | 75 deg C                     |
| Suitable for Storage Tank Hot Water                         | Yes                          |
| Suitable for Continuous Flow Hot Water                      | Yes                          |
| Suitable for Gravity Feed Hot Water                         | No                           |
| WARRANTY                                                    |                              |
| Warranty - Domestic Use                                     | 15 Years                     |
| Spare Parts & Labour                                        | 12 Months                    |
| Please refer to Warranty Page for full Terms and Conditions |                              |











Dimensions are nominal measurements only.

## **CLEANING RECOMMENDATIONS:**

We recommend the use of soapy water or approved cleaners. This product should not be cleaned with abrasive materials. Damage caused by any improper treatment is not covered by the product warranty. Refer to Warranty Conditions