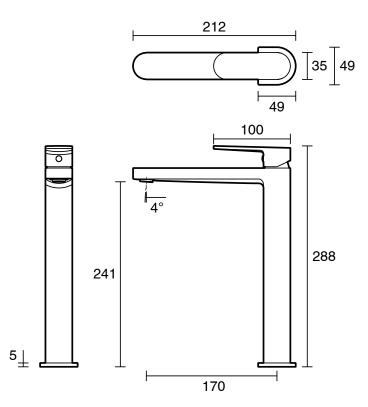

estic;Commercial;Hotel     |
| Colour Category                                             | Gunmetal                      |
| Colour Finish                                               | Brushed Gunmetal              |
| Primary Material                                            | Lead Free Brass               |
| Hot Water Unit Suitability                                  | Storage Tank; Continuous Flow |
| WARRANTY                                                    |                               |
| Warranty - Domestic Use (Years)                             | 10                            |
| Spare Parts & Labour (Years)                                | 1                             |
| Please refer to Warranty Page for full Terms and Conditions |                               |







Dimensions are nominal measurements only.

## **CLEANING RECOMMENDATIONS:**

We recommend the use of soapy water or approved cleaners. This product should not be cleaned with abrasive materials. Damage caused by any improper treatment is not covered by the product warranty. Refer to Warranty Conditions