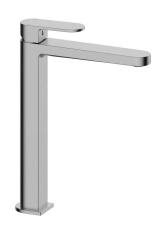

## Mizu Soothe MK2 Ext Basin Mixer Brushed Gunmetal (6 Star)

| SPECIFICATIONS                                              |                               |
|-------------------------------------------------------------|-------------------------------|
| Recommended Use                                             | Domestic;Commercial;Hotel     |
| Colour Category                                             | Gunmetal                      |
| Colour Finish                                               | Brushed Gunmetal              |
| Primary Material                                            | Lead Free Brass               |
| Hot Water Unit Suitability                                  | Storage Tank; Continuous Flow |
| WARRANTY                                                    |                               |
| Warranty - Domestic Use (Years)                             | 10                            |
| Spare Parts & Labour (Years)                                | 1                             |
| Please refer to Warranty Page for full Terms and Conditions |                               |