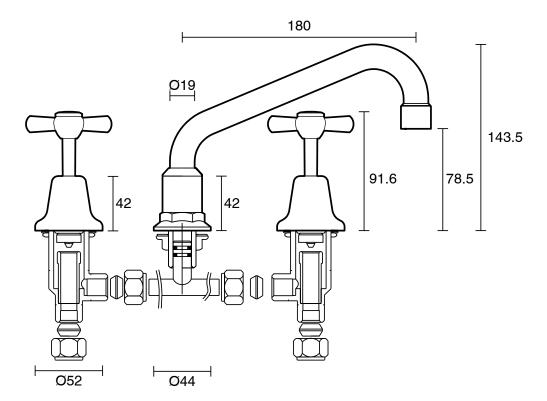

ass                      |
| Recommended Pressure Range                                  | 150 - 500 kPa as per AS3500   |
| Max Continuous Working Temperature (deg C)                  | 80                            |
| Min Continuous Working Temperature (deg C)                  | 5                             |
| Hot Water Unit Suitability                                  | Storage Tank; Continuous Flow |
| WARRANTY                                                    |                               |
| Warranty - Domestic Use (Years)                             | 10                            |
| Spare Parts & Labour (Years)                                | 1                             |
| Please refer to Warranty Page for full Terms and Conditions |                               |









Dimensions are nominal measurements only.

## **CLEANING RECOMMENDATIONS:**

We recommend the use of soapy water or approved cleaners. This product should not be cleaned with abrasive materials. Damage caused by any improper treatment is not covered by the product warranty. Refer to Warranty Conditions