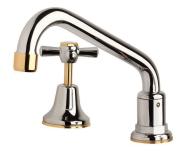

## Posh Bristol Adjustable Hob Sink Set Chrome/Gold (4 Star) 9502204

| SPECIFICATIONS                                              |                               |
|-------------------------------------------------------------|-------------------------------|
| Recommended Use                                             | Domestic;Hotel;Commercial     |
| Colour Finish                                               | Chrome;Gold                   |
| Primary Material                                            | DR Brass                      |
| Recommended Pressure Range                                  | 150 - 500 kPa as per AS3500   |
| Max Continuous Working Temperature (deg C)                  | 80                            |
| Min Continuous Working Temperature (deg C)                  | 5                             |
| Hot Water Unit Suitability                                  | Storage Tank; Continuous Flow |
| WARRANTY                                                    |                               |
| Warranty - Domestic Use (Years)                             | 10                            |
| Spare Parts & Labour (Years)                                | 1                             |
| Please refer to Warranty Page for full Terms and Conditions |                               |