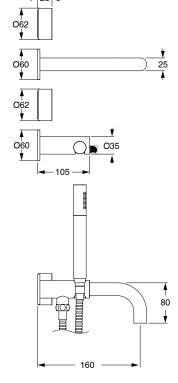

## Milli Pure Progressive Bath Mixer Tap System 160mm with Hand Shower Right Hand Chrome (3 Star) 2299460

| SPECIFICATIONS                                              |                               |
|-------------------------------------------------------------|-------------------------------|
| Recommended Use                                             | Domestic;Hotel;Commercial     |
| Colour Finish                                               | Polished Chrome               |
| Primary Material                                            | DR Brass                      |
| Recommended Pressure Range                                  | 150 - 500 kPa as per AS3500   |
| Max Continuous Working Temperature (deg C)                  | 65                            |
| Min Continuous Working Temperature (deg C)                  | 5                             |
| Hot Water Unit Suitability                                  | Storage Tank; Continuous Flow |
| WARRANTY                                                    |                               |
| Warranty - Domestic Use (Years)                             | 15                            |
| Spare Parts & Labour (Years)                                | 1                             |
| Please refer to Warranty Page for full Terms and Conditions |                               |

Dimensions are nominal measurements only.