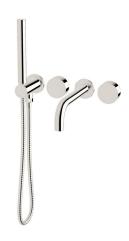

## Milli Pure Progressive Bath Mixer Tap System 160mm with Hand Shower Right Hand Chrome (3 Star) 2299460

| SPECIFICATIONS                                              |                               |
|-------------------------------------------------------------|-------------------------------|
| Recommended Use                                             | Domestic;Hotel;Commercial     |
| Colour Finish                                               | Polished Chrome               |
| Primary Material                                            | DR Brass                      |
| Recommended Pressure Range                                  | 150 - 500 kPa as per AS3500   |
| Max Continuous Working Temperature (deg C)                  | 65                            |
| Min Continuous Working Temperature (deg C)                  | 5                             |
| Hot Water Unit Suitability                                  | Storage Tank; Continuous Flow |
| WARRANTY                                                    |                               |
| Warranty - Domestic Use (Years)                             | 15                            |
| Spare Parts & Labour (Years)                                | 1                             |
| Please refer to Warranty Page for full Terms and Conditions |                               |