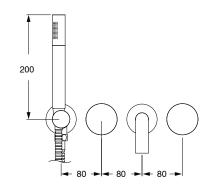

## Milli Pure Progressive Bath Mixer Tap System 160mm with Hand Shower Right Hand Chrome (3 Star) 2299460

| SPECIFICATIONS                                              |                               |
|-------------------------------------------------------------|-------------------------------|
| Recommended Use                                             | Domestic;Hotel;Commercial     |
| Colour Finish                                               | Polished Chrome               |
| Primary Material                                            | DR Brass                      |
| Recommended Pressure Range                                  | 150 - 500 kPa as per AS3500   |
| Max Continuous Working Temperature (deg C)                  | 65                            |
| Min Continuous Working Temperature (deg C)                  | 5                             |
| Hot Water Unit Suitability                                  | Storage Tank; Continuous Flow |
| WARRANTY                                                    |                               |
| Warranty - Domestic Use (Years)                             | 15                            |
| Spare Parts & Labour (Years)                                | 1                             |
| Please refer to Warranty Page for full Terms and Conditions |                               |

Dimensions are nominal measurements only.