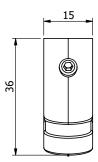

Robe Hook Matte Black 2265652

| SPECIFICATIONS                                              |                              |
|-------------------------------------------------------------|------------------------------|
| Recommended Use                                             | Domestic, Hotel & Commercial |
| Colour                                                      | Matte Black                  |
| Material                                                    | Zinc                         |
| WARRANTY                                                    |                              |
| Replacement Only - Domestic Use                             | 15 Years                     |
| Please refer to Warranty Page for full Terms and Conditions |                              |











Dimensions are nominal measurements only.

## **CLEANING RECOMMENDATIONS:**

We recommend the use of soapy water or approved cleaners. This product should not be cleaned with abrasive materials. Damage caused by any improper treatment is not covered by the product warranty. Refer to Warranty Conditions