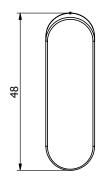

Edit Robe Hook Matte Black 2265652

| SPECIFICATIONS                                              |                              |
|-------------------------------------------------------------|------------------------------|
| Recommended Use                                             | Domestic, Hotel & Commercial |
| Colour                                                      | Matte Black                  |
| Material                                                    | Zinc                         |
| WARRANTY                                                    |                              |
| Replacement Only - Domestic Use                             | 15 Years                     |
| Please refer to Warranty Page for full Terms and Conditions |                              |











Dimensions are nominal measurements only.

## **CLEANING RECOMMENDATIONS:**

We recommend the use of soapy water or approved cleaners. This product should not be cleaned with abrasive materials. Damage caused by any improper treatment is not covered by the product warranty. Refer to Warranty Conditions