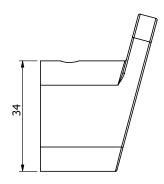

dit Robe Hook Matte Black 2265652

| SPECIFICATIONS                                              |                              |
|-------------------------------------------------------------|------------------------------|
| Recommended Use                                             | Domestic, Hotel & Commercial |
| Colour                                                      | Matte Black                  |
| Material                                                    | Zinc                         |
| WARRANTY                                                    |                              |
| Replacement Only - Domestic Use                             | 15 Years                     |
| Please refer to Warranty Page for full Terms and Conditions |                              |











Dimensions are nominal measurements only.

## **CLEANING RECOMMENDATIONS:**

We recommend the use of soapy water or approved cleaners. This product should not be cleaned with abrasive materials. Damage caused by any improper treatment is not covered by the product warranty. Refer to Warranty Conditions