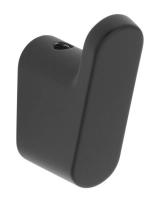

## Milli Meld Edit Robe Hook Matte Black 2265652

| SPECIFICATIONS                                              |                              |
|-------------------------------------------------------------|------------------------------|
| Recommended Use                                             | Domestic, Hotel & Commercial |
| Colour                                                      | Matte Black                  |
| Material                                                    | Zinc                         |
| WARRANTY                                                    |                              |
| Replacement Only - Domestic Use                             | 15 Years                     |
| Please refer to Warranty Page for full Terms and Conditions |                              |