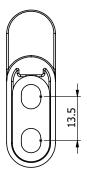

t Robe Hook Matte Black 2265652

| SPECIFICATIONS                                              |                              |
|-------------------------------------------------------------|------------------------------|
| Recommended Use                                             | Domestic, Hotel & Commercial |
| Colour                                                      | Matte Black                  |
| Material                                                    | Zinc                         |
| WARRANTY                                                    |                              |
| Replacement Only - Domestic Use                             | 15 Years                     |
| Please refer to Warranty Page for full Terms and Conditions |                              |











Dimensions are nominal measurements only.

## **CLEANING RECOMMENDATIONS:**

We recommend the use of soapy water or approved cleaners. This product should not be cleaned with abrasive materials. Damage caused by any improper treatment is not covered by the product warranty. Refer to Warranty Conditions