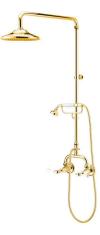

## Kado Era Exposed Twin Telephone Shower Set Lever Porcelain Handle Brass Gold (3 Star)

## 9507742

| SPECIFICATIONS                                              |                                      |
|-------------------------------------------------------------|--------------------------------------|
| Recommended Use                                             | Domestic, Hotel & Commercial         |
| Colour                                                      | Brass Gold with Porcelain<br>Handles |
| Finish                                                      | Polished                             |
| Material                                                    | DR Brass                             |
| Recommended Pressure Range                                  | 150 - 500 kPa                        |
| Maximum Continuous Working Temperature                      | 80 deg C                             |
| Suitable for Storage Tank Hot Water                         | Yes                                  |
| Suitable for Continuous Flow Hot Water                      | Yes                                  |
| Suitable for Gravity Feed Hot Water                         | No                                   |
| WARRANTY                                                    |                                      |
| Warranty - Domestic Use                                     | 10 Years                             |
| Spare Parts & Labour                                        | NA                                   |
| Please refer to Warranty Page for full Terms and Conditions |                                      |