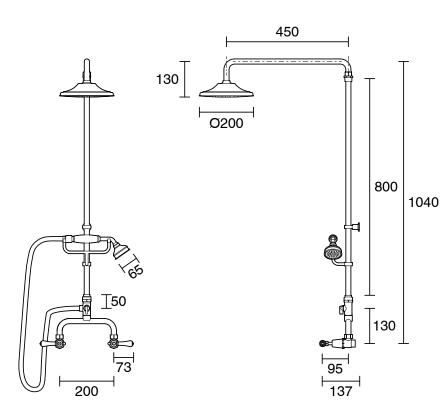

## 9507742

| SPECIFICATIONS                                              |                                      |
|-------------------------------------------------------------|--------------------------------------|
| Recommended Use                                             | Domestic, Hotel & Commercial         |
| Colour                                                      | Brass Gold with Porcelain<br>Handles |
| Finish                                                      | Polished                             |
| Material                                                    | DR Brass                             |
| Recommended Pressure Range                                  | 150 - 500 kPa                        |
| Maximum Continuous Working Temperature                      | 80 deg C                             |
| Suitable for Storage Tank Hot Water                         | Yes                                  |
| Suitable for Continuous Flow Hot Water                      | Yes                                  |
| Suitable for Gravity Feed Hot Water                         | No                                   |
| WARRANTY                                                    |                                      |
| Warranty - Domestic Use                                     | 10 Years                             |
| Spare Parts & Labour                                        | NA                                   |
| Please refer to Warranty Page for full Terms and Conditions |                                      |

Dimensions are nominal measurements only.

**CLEANING RECOMMENDATIONS:** 

Published 12/10/2023

To see the complete Kado range go to <u>www.reece.com.au</u>