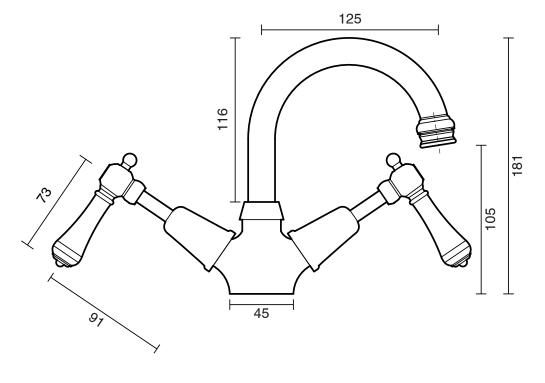

g Temperature                      | 80 deg C                             |
| Suitable for Storage Tank Hot Water                         | Yes                                  |
| Suitable for Continuous Flow Hot Water                      | Yes                                  |
| Suitable for Gravity Feed Hot Water                         | No                                   |
| WARRANTY                                                    |                                      |
| Warranty - Domestic Use                                     | 10 Years                             |
| Spare Parts & Labour                                        | 12 Months                            |
| Please refer to Warranty Page for full Terms and Conditions |                                      |







Dimensions are nominal measurements only.

## **CLEANING RECOMMENDATIONS:**

We recommend the use of soapy water or approved cleaners. This product should not be cleaned with abrasive materials. Damage caused by any improper treatment is not covered by the product warranty. Refer to Warranty Conditions