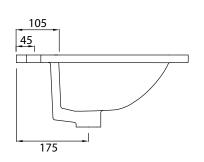

## **Kado Lux 415 Vanity Basin**

| Domestic, Hotel & Commercial          |                                                                                                                                                         |
|---------------------------------------|---------------------------------------------------------------------------------------------------------------------------------------------------------|
| Vitreous China                        |                                                                                                                                                         |
| White                                 |                                                                                                                                                         |
| 9.8kg                                 |                                                                                                                                                         |
| 4.8 Litre                             |                                                                                                                                                         |
| 1 Taphole                             |                                                                                                                                                         |
| Yes                                   |                                                                                                                                                         |
| 32 x 40mm with Overflow               |                                                                                                                                                         |
| Self rimming for drop in installation |                                                                                                                                                         |
| Template supplied with product        |                                                                                                                                                         |
|                                       |                                                                                                                                                         |
| 10 Years                              |                                                                                                                                                         |
| 12 Months                             |                                                                                                                                                         |
|                                       | Vitreous China  White  9.8kg  4.8 Litre  1 Taphole  Yes  32 x 40mm with Overflow  Self rimming for drop in installation  Template supplied with product |

Dimensions are nominal measurements only.

Disclaimer: Products in this specification manual must by regulation be installed by licensed and registered trade people. The manufacturer/distributor reserves the right to vary specifications or delete models from their range without prior notification. Dimensions are nominal measurements only. Dimensions and set-outs listed are correct at time of publication however the manufacturer/distributor takes no responsibility for printing errors.