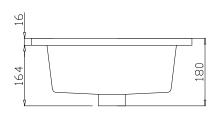

## **Kado Lux 415 Vanity Basin**

| Domestic, Hotel & Commercial          |                                                                                                                                                         |
|---------------------------------------|---------------------------------------------------------------------------------------------------------------------------------------------------------|
| Vitreous China                        |                                                                                                                                                         |
| White                                 |                                                                                                                                                         |
| 9.8kg                                 |                                                                                                                                                         |
| 4.8 Litre                             |                                                                                                                                                         |
| 1 Taphole                             |                                                                                                                                                         |
| Yes                                   |                                                                                                                                                         |
| 32 x 40mm with Overflow               |                                                                                                                                                         |
| Self rimming for drop in installation |                                                                                                                                                         |
| Template supplied with product        |                                                                                                                                                         |
|                                       |                                                                                                                                                         |
| 10 Years                              |                                                                                                                                                         |
| 12 Months                             |                                                                                                                                                         |
|                                       | Vitreous China  White  9.8kg  4.8 Litre  1 Taphole  Yes  32 x 40mm with Overflow  Self rimming for drop in installation  Template supplied with product |

Dimensions are nominal measurements only.

Disclaimer: Products in this specification manual must by regulation be installed by licensed and registered trade people. The manufacturer/distributor reserves the right to vary specifications or delete models from their range without prior notification. Dimensions are nominal measurements only. Dimensions and set-outs listed are correct at time of publication however the manufacturer/distributor takes no responsibility for printing errors.