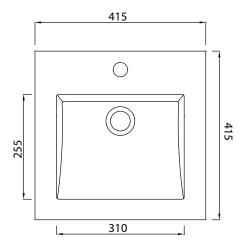

## **Kado Lux 415 Vanity Basin**

| Domestic, Hotel & Commercial          |                                                                                                                                                         |
|---------------------------------------|---------------------------------------------------------------------------------------------------------------------------------------------------------|
| Vitreous China                        |                                                                                                                                                         |
| White                                 |                                                                                                                                                         |
| 9.8kg                                 |                                                                                                                                                         |
| 4.8 Litre                             |                                                                                                                                                         |
| 1 Taphole                             |                                                                                                                                                         |
| Yes                                   |                                                                                                                                                         |
| 32 x 40mm with Overflow               |                                                                                                                                                         |
| Self rimming for drop in installation |                                                                                                                                                         |
| Template supplied with product        |                                                                                                                                                         |
|                                       |                                                                                                                                                         |
| 10 Years                              |                                                                                                                                                         |
| 12 Months                             |                                                                                                                                                         |
|                                       | Vitreous China  White  9.8kg  4.8 Litre  1 Taphole  Yes  32 x 40mm with Overflow  Self rimming for drop in installation  Template supplied with product |

Dimensions are nominal measurements only.

Disclaimer: Products in this specification manual must by regulation be installed by licensed and registered trade people. The manufacturer/distributor reserves the right to vary specifications or delete models from their range without prior notification. Dimensions are nominal measurements only. Dimensions and set-outs listed are correct at time of publication however the manufacturer/distributor takes no responsibility for printing errors.