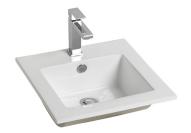

## **Kado Lux 415 Vanity Basin**

| Domestic, Hotel & Commercial          |                                                                                                                                                         |
|---------------------------------------|---------------------------------------------------------------------------------------------------------------------------------------------------------|
| Vitreous China                        |                                                                                                                                                         |
| White                                 |                                                                                                                                                         |
| 9.8kg                                 |                                                                                                                                                         |
| 4.8 Litre                             |                                                                                                                                                         |
| 1 Taphole                             |                                                                                                                                                         |
| Yes                                   |                                                                                                                                                         |
| 32 x 40mm with Overflow               |                                                                                                                                                         |
| Self rimming for drop in installation |                                                                                                                                                         |
| Template supplied with product        |                                                                                                                                                         |
|                                       |                                                                                                                                                         |
| 10 Years                              |                                                                                                                                                         |
| 12 Months                             |                                                                                                                                                         |
|                                       | Vitreous China  White  9.8kg  4.8 Litre  1 Taphole  Yes  32 x 40mm with Overflow  Self rimming for drop in installation  Template supplied with product |