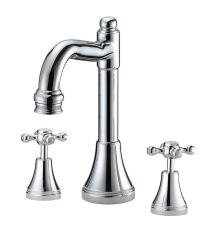

| 150 - 500 kPa                |
| Maximum Continuous Working Temperature                      | 80 deg C                     |
| Suitable for Storage Tank Hot Water                         | Yes                          |
| Suitable for Continuous Flow Hot Water                      | Yes                          |
| Suitable for Gravity Feed Hot Water                         | No                           |
| WARRANTY                                                    |                              |
| Warranty - Domestic Use                                     | 10 Years                     |
| Spare Parts & Labour                                        | 12 Months                    |
| Please refer to Warranty Page for full Terms and Conditions |                              |







Dimensions are nominal measurements only.

## **CLEANING RECOMMENDATIONS:**

We recommend the use of soapy water or approved cleaners. This product should not be cleaned with abrasive materials. Damage caused by any improper treatment is not covered by the product warranty. Refer to Warranty Conditions