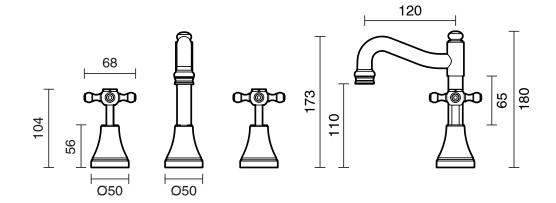

| 150 - 500 kPa                |
| Maximum Continuous Working Temperature                      | 80 deg C                     |
| Suitable for Storage Tank Hot Water                         | Yes                          |
| Suitable for Continuous Flow Hot Water                      | Yes                          |
| Suitable for Gravity Feed Hot Water                         | No                           |
| WARRANTY                                                    |                              |
| Warranty - Domestic Use                                     | 10 Years                     |
| Spare Parts & Labour                                        | 12 Months                    |
| Please refer to Warranty Page for full Terms and Conditions |                              |







Dimensions are nominal measurements only.

## **CLEANING RECOMMENDATIONS:**

We recommend the use of soapy water or approved cleaners. This product should not be cleaned with abrasive materials. Damage caused by any improper treatment is not covered by the product warranty. Refer to Warranty Conditions