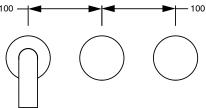

| 150 - 500 kPa as per AS3500  |
| Max Continuous Working Temperature (deg C)                  | 65                           |
| Min Continuous Working Temperature (deg C)                  | 5                            |
| Hot Water Unit Suitability                                  | Storage Tank;Continuous Flow |
| WARRANTY                                                    |                              |
| Warranty - Domestic Use (Years)                             | 15                           |
| Spare Parts & Labour (Years)                                | 1                            |
| Please refer to Warranty Page for full Terms and Conditions |                              |
|                                                             |                              |







Dimensions are nominal measurements only.

## **CLEANING RECOMMENDATIONS:**

We recommend the use of soapy water or approved cleaners. This product should not be cleaned with abrasive materials. Damage caused by any improper treatment is not covered by the product warranty. Refer to Warranty Conditions

Disclaimer: Products in this specification manual must by regulation be installed by licensed and registered trade people. The manufacturer/distributor reserves the right to vary specifications or delete models from their range without prior notification. Dimensions are nominal measurements only. Dimensions and set-outs listed are correct at time of publication however the manufacturer/distributor takes no responsibility for printing errors.

Published 13/03/2025

To see the complete Mill