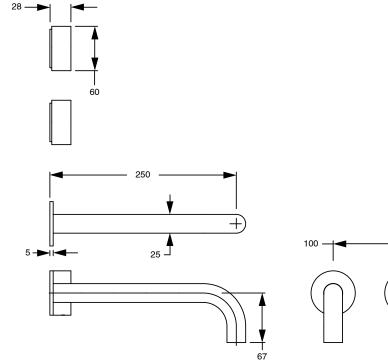

| 150 - 500 kPa as per AS3500  |
| Max Continuous Working Temperature (deg C)                  | 65                           |
| Min Continuous Working Temperature (deg C)                  | 5                            |
| Hot Water Unit Suitability                                  | Storage Tank;Continuous Flow |
| WARRANTY                                                    |                              |
| Warranty - Domestic Use (Years)                             | 15                           |
| Spare Parts & Labour (Years)                                | 1                            |
| Please refer to Warranty Page for full Terms and Conditions |                              |
|                                                             |                              |







Dimensions are nominal measurements only.

## **CLEANING RECOMMENDATIONS:**

We recommend the use of soapy water or approved cleaners. This product should not be cleaned with abrasive materials. Damage caused by any improper treatment is not covered by the product warranty. Refer to Warranty Conditions

Disclaimer: Products in this specification manual must by regulation be installed by licensed and registered trade people. The manufacturer/distributor reserves the right to vary specifications or delete models from their range without prior notification. Dimensions are nominal measurements only. Dimensions and set-outs listed are correct at time of publication however the manufacturer/distributor takes no responsibility for printing errors.

Published 13/03/2025

To see the complete Mi