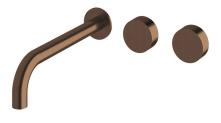

## Milli Pure Wall Bath Hostess System 250mm PVD Brushed Bronze

## 9511086

| Recommended Use                                             | Domestic;Hotel;Commercial    |
|-------------------------------------------------------------|------------------------------|
| Colour Finish                                               | Brushed Bronze               |
| Primary Material                                            | DR Brass                     |
| Recommended Pressure Range                                  | 150 - 500 kPa as per AS3500  |
| Max Continuous Working Temperature (deg C)                  | 65                           |
| Min Continuous Working Temperature (deg C)                  | 5                            |
| Hot Water Unit Suitability                                  | Storage Tank;Continuous Flow |
| WARRANTY                                                    |                              |
| Warranty - Domestic Use (Years)                             | 15                           |
| Spare Parts & Labour (Years)                                | 1                            |
| Please refer to Warranty Page for full Terms and Conditions |                              |
|                                                             |                              |