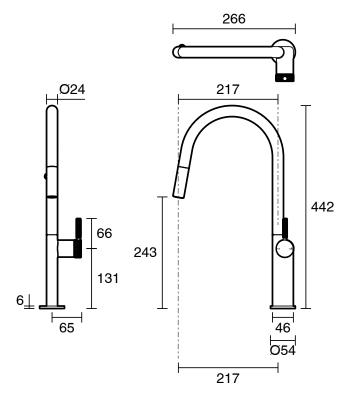

- 500 kPa as per AS3500   |
| Max Continuous Working Pressure (kPa)                       | 500                           |
| Max Continuous Working Temperature (deg C)                  | 75                            |
| Min Continuous Working Temperature (deg C)                  | 5                             |
| Hot Water Unit Suitability                                  | Storage Tank; Continuous Flow |
| WARRANTY                                                    |                               |
| Warranty - Domestic Use (Years)                             | 15                            |
| Spare Parts & Labour (Years)                                | 1                             |
| Please refer to Warranty Page for full Terms and Conditions |                               |







Dimensions are nominal measurements only.

## **CLEANING RECOMMENDATIONS:**

We recommend the use of soapy water or approved cleaners. This product should not be cleaned with abrasive materials. Damage caused by any improper treatment is not covered by the product warranty. Refer to Warranty Conditions