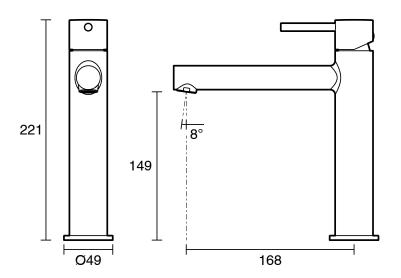

tic;Commercial;Hotel     |
| Colour Category                                             | Nickel                        |
| Colour Finish                                               | Brushed Nickel                |
| Primary Material                                            | Lead Free Brass               |
| Hot Water Unit Suitability                                  | Storage Tank; Continuous Flow |
| WARRANTY                                                    |                               |
| Warranty - Domestic Use (Years)                             | 10                            |
| Spare Parts & Labour (Years)                                | 1                             |
| Please refer to Warranty Page for full Terms and Conditions |                               |









Dimensions are nominal measurements only.

## **CLEANING RECOMMENDATIONS:**

We recommend the use of soapy water or approved cleaners. This product should not be cleaned with abrasive materials. Damage caused by any improper treatment is not covered by the product warranty. Refer to Warranty Conditions