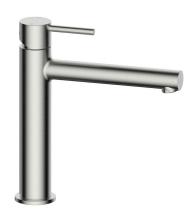

## Mizu Drift Medium Height Basin Mixer Tap Straight Spout Brushed Nickel (6 Star) 2267238

| SPECIFICATIONS                                              |                               |
|-------------------------------------------------------------|-------------------------------|
| Recommended Use                                             | Domestic;Commercial;Hotel     |
| Colour Category                                             | Nickel                        |
| Colour Finish                                               | Brushed Nickel                |
| Primary Material                                            | Lead Free Brass               |
| Hot Water Unit Suitability                                  | Storage Tank; Continuous Flow |
| WARRANTY                                                    |                               |
| Warranty - Domestic Use (Years)                             | 10                            |
| Spare Parts & Labour (Years)                                | 1                             |
| Please refer to Warranty Page for full Terms and Conditions |                               |