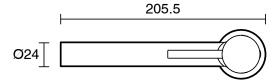

estic;Commercial;Hotel     |
| Colour Category                                             | Nickel                        |
| Colour Finish                                               | Brushed Nickel                |
| Primary Material                                            | Lead Free Brass               |
| Hot Water Unit Suitability                                  | Storage Tank; Continuous Flow |
| WARRANTY                                                    |                               |
| Warranty - Domestic Use (Years)                             | 10                            |
| Spare Parts & Labour (Years)                                | 1                             |
| Please refer to Warranty Page for full Terms and Conditions |                               |









Dimensions are nominal measurements only.

## **CLEANING RECOMMENDATIONS:**

We recommend the use of soapy water or approved cleaners. This product should not be cleaned with abrasive materials. Damage caused by any improper treatment is not covered by the product warranty. Refer to Warranty Conditions