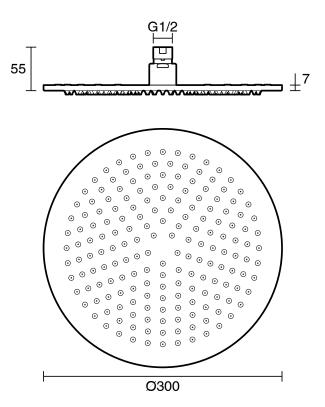

## Mizu Drift Brass Overhead Shower 300mm Chrome (3 Star)

## 9503923

| SPECIFICATIONS                                              |                              |
|-------------------------------------------------------------|------------------------------|
| Recommended Use                                             | Domestic;Hotel;Commercial    |
| Colour Finish                                               | Polished Chrome              |
| Primary Material                                            | DR Brass                     |
| Recommended Pressure Range                                  | 150 - 500 kPa as per AS3500  |
| Max Continuous Working Temperature (deg C)                  | 60                           |
| Min Continuous Working Temperature (deg C)                  | 5                            |
| Hot Water Unit Suitability                                  | Storage Tank;Continuous Flow |
| WARRANTY                                                    |                              |
| Warranty - Domestic Use (Years)                             | 10                           |
| Spare Parts & Labour (Years)                                | 1                            |
| Please refer to Warranty Page for full Terms and Conditions |                              |

Dimensions are nominal measurements only.