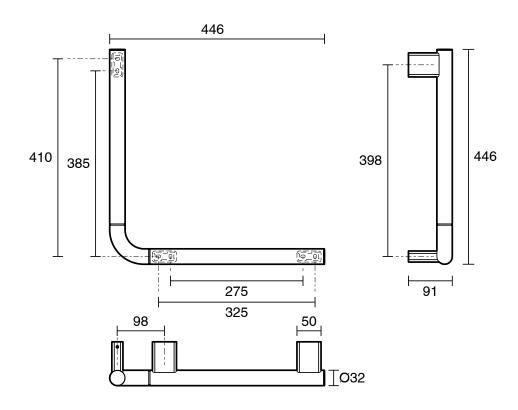

## Mizu Drift Assisted Living 300 x 400mm 90 Degree Angled Grab Rail Chrome

**Note:** The Mizu Drift Assisted Living range is not intended for installation in AS 1428 spaces. Consult with a Reece showroom representative for any AS 1428 requirements.

Dimensions are nominal measurements only.