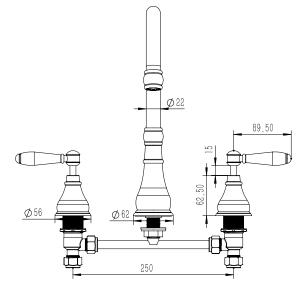

|
| Max Continuous Working Temperature                          | 80 deg C                       |
| Suitable for Storage Tank Hot Water                         | Yes                            |
| Suitable for Continuous Flow Hot Water                      | Yes                            |
| Suitable for Gravity Feed Hot Water                         | No                             |
| WARRANTY                                                    |                                |
| Warranty - Domestic Use                                     | 15 Years                       |
| Spare Parts & Labour                                        | 12 Months                      |
| Please refer to Warranty Page for full Terms and Conditions |                                |









Dimensions are nominal measurements only.

## **CLEANING RECOMMENDATIONS:**

We recommend the use of soapy water or approved cleaners. This product should not be cleaned with abrasive materials. Damage caused by any improper treatment is not covered by the product warranty. Refer to Warranty Conditions