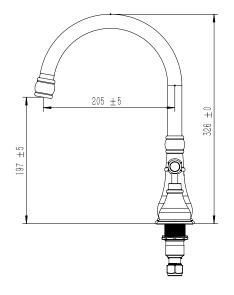

|
| Max Continuous Working Temperature                          | 80 deg C                       |
| Suitable for Storage Tank Hot Water                         | Yes                            |
| Suitable for Continuous Flow Hot Water                      | Yes                            |
| Suitable for Gravity Feed Hot Water                         | No                             |
| WARRANTY                                                    |                                |
| Warranty - Domestic Use                                     | 15 Years                       |
| Spare Parts & Labour                                        | 12 Months                      |
| Please refer to Warranty Page for full Terms and Conditions |                                |









Dimensions are nominal measurements only.

## **CLEANING RECOMMENDATIONS:**

We recommend the use of soapy water or approved cleaners. This product should not be cleaned with abrasive materials. Damage caused by any improper treatment is not covered by the product warranty. Refer to Warranty Conditions