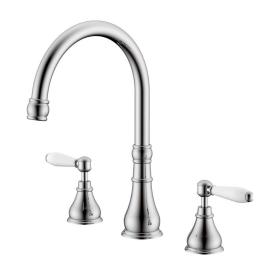

## Milli Voir Hob Kitchen / Spa Set Lever Handle with Porcelain Handles Chrome (4 Star)