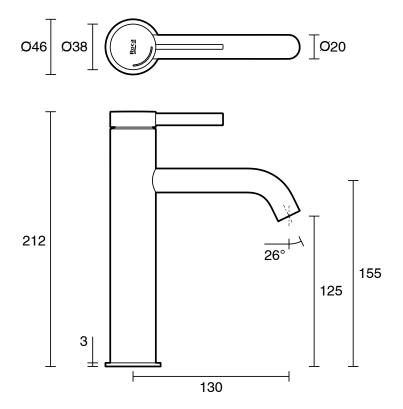

ome                        |
| Colour Finish                                               | Polished Chrome               |
| Max Continuous Working Pressure (kPa)                       | 500                           |
| Max Continuous Working Temperature (deg C)                  | 65                            |
| Hot Water Unit Suitability                                  | Storage Tank; Continuous Flow |
| WARRANTY                                                    |                               |
| Warranty - Domestic Use (Years)                             | 15                            |
| Spare Parts & Labour (Years)                                | 1                             |
| Please refer to Warranty Page for full Terms and Conditions |                               |







Dimensions are nominal measurements only.

## **CLEANING RECOMMENDATIONS:**

We recommend the use of soapy water or approved cleaners. This product should not be cleaned with abrasive materials. Damage caused by any improper treatment is not covered by the product warranty. Refer to Warranty Conditions