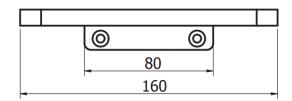

l Holder Curved Matte Black 9503884

| SPECIFICATIONS                                              |                              |
|-------------------------------------------------------------|------------------------------|
| Recommended Use                                             | Domestic, Hotel & Commercial |
| Colour                                                      | Matte Black                  |
| Material                                                    | Brass                        |
| WARRANTY                                                    |                              |
| Replacement Only - Domestic Use                             | 10 Years                     |
| Please refer to Warranty Page for full Terms and Conditions |                              |







Dimensions are nominal measurements only.

## **CLEANING RECOMMENDATIONS:**

We recommend the use of soapy water or approved cleaners. This product should not be cleaned with abrasive materials. Damage caused by any improper treatment is not covered by the product warranty. Refer to Warranty Conditions