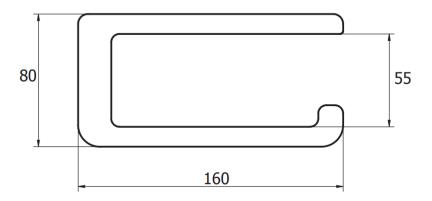

Holder Curved Matte Black 9503884

| SPECIFICATIONS                                              |                              |
|-------------------------------------------------------------|------------------------------|
| Recommended Use                                             | Domestic, Hotel & Commercial |
| Colour                                                      | Matte Black                  |
| Material                                                    | Brass                        |
| WARRANTY                                                    |                              |
| Replacement Only - Domestic Use                             | 10 Years                     |
| Please refer to Warranty Page for full Terms and Conditions |                              |







Dimensions are nominal measurements only.

## **CLEANING RECOMMENDATIONS:**

We recommend the use of soapy water or approved cleaners. This product should not be cleaned with abrasive materials. Damage caused by any improper treatment is not covered by the product warranty. Refer to Warranty Conditions