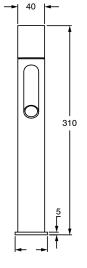

ass                      |
| Recommended Pressure Range                                  | 150 - 500 kPa as per AS3500   |
| Max Continuous Working Temperature (deg C)                  | 65                            |
| Min Continuous Working Temperature (deg C)                  | 5                             |
| Hot Water Unit Suitability                                  | Storage Tank; Continuous Flow |
| WARRANTY                                                    |                               |
| Warranty - Domestic Use (Years)                             | 15                            |
| Spare Parts & Labour (Years)                                | 1                             |
| Please refer to Warranty Page for full Terms and Conditions |                               |











Dimensions are nominal measurements only.

## **CLEANING RECOMMENDATIONS:**

We recommend the use of soapy water or approved cleaners. This product should not be cleaned with abrasive materials. Damage caused by any improper treatment is not covered by the product warranty. Refer to Warranty Conditions