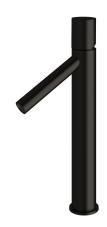

## Milli Pure Extended Basin Mixer Tap PVD Matte Black (6 Star) 9511454

| SPECIFICATIONS                                              |                               |
|-------------------------------------------------------------|-------------------------------|
| Recommended Use                                             | Domestic;Hotel;Commercial     |
| Colour Finish                                               | Matte Black                   |
| Primary Material                                            | DR Brass                      |
| Recommended Pressure Range                                  | 150 - 500 kPa as per AS3500   |
| Max Continuous Working Temperature (deg C)                  | 65                            |
| Min Continuous Working Temperature (deg C)                  | 5                             |
| Hot Water Unit Suitability                                  | Storage Tank; Continuous Flow |
| WARRANTY                                                    |                               |
| Warranty - Domestic Use (Years)                             | 15                            |
| Spare Parts & Labour (Years)                                | 1                             |
| Please refer to Warranty Page for full Terms and Conditions |                               |