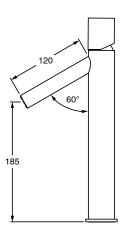

s                      |
| Recommended Pressure Range                                  | 150 - 500 kPa as per AS3500   |
| Max Continuous Working Temperature (deg C)                  | 65                            |
| Min Continuous Working Temperature (deg C)                  | 5                             |
| Hot Water Unit Suitability                                  | Storage Tank; Continuous Flow |
| WARRANTY                                                    |                               |
| Warranty - Domestic Use (Years)                             | 15                            |
| Spare Parts & Labour (Years)                                | 1                             |
| Please refer to Warranty Page for full Terms and Conditions |                               |











Dimensions are nominal measurements only.

## **CLEANING RECOMMENDATIONS:**

We recommend the use of soapy water or approved cleaners. This product should not be cleaned with abrasive materials. Damage caused by any improper treatment is not covered by the product warranty. Refer to Warranty Conditions