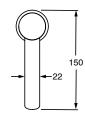

Brass                      |
| Recommended Pressure Range                                  | 150 - 500 kPa as per AS3500   |
| Max Continuous Working Temperature (deg C)                  | 65                            |
| Min Continuous Working Temperature (deg C)                  | 5                             |
| Hot Water Unit Suitability                                  | Storage Tank; Continuous Flow |
| WARRANTY                                                    |                               |
| Warranty - Domestic Use (Years)                             | 15                            |
| Spare Parts & Labour (Years)                                | 1                             |
| Please refer to Warranty Page for full Terms and Conditions |                               |











Dimensions are nominal measurements only.

## **CLEANING RECOMMENDATIONS:**

We recommend the use of soapy water or approved cleaners. This product should not be cleaned with abrasive materials. Damage caused by any improper treatment is not covered by the product warranty. Refer to Warranty Conditions