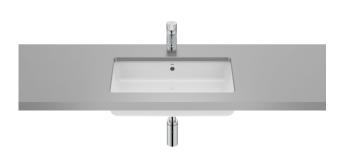

## Roca The Gap Under Counter Basin 550 x 350mm with Overflow

## 1805767

| SPECIFICATIONS                                              |                           |
|-------------------------------------------------------------|---------------------------|
| Recommended Use                                             | Domestic;Commercial;Hotel |
| Material                                                    | Vitreous China            |
| Basin Colour                                                | Gloss White               |
| Bowl Capacity (L)                                           | 8                         |
| Weight (kg)                                                 | 23                        |
| Taphole Configuration                                       | None                      |
| Overflow Included                                           | Yes                       |
| Plug & Waste Included                                       | No                        |
| WARRANTY                                                    |                           |
| Warranty - Domestic Use (Years)                             | 15                        |
| Spare Parts & Labour (Years)                                | 1                         |
| Please refer to Warranty Page for full Terms and Conditions |                           |