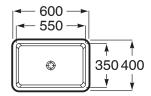

## 1805767

| SPECIFICATIONS                                              |                           |
|-------------------------------------------------------------|---------------------------|
| Recommended Use                                             | Domestic;Commercial;Hotel |
| Material                                                    | Vitreous China            |
| Basin Colour                                                | Gloss White               |
| Bowl Capacity (L)                                           | 8                         |
| Weight (kg)                                                 | 23                        |
| Taphole Configuration                                       | None                      |
| Overflow Included                                           | Yes                       |
| Plug & Waste Included                                       | No                        |
| WARRANTY                                                    |                           |
| Warranty - Domestic Use (Years)                             | 15                        |
| Spare Parts & Labour (Years)                                | 1                         |
| Please refer to Warranty Page for full Terms and Conditions |                           |

Dimensions are nominal measurements only.