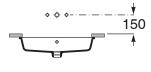

## 1805767

| SPECIFICATIONS                                              |                           |
|-------------------------------------------------------------|---------------------------|
| Recommended Use                                             | Domestic;Commercial;Hotel |
| Material                                                    | Vitreous China            |
| Basin Colour                                                | Gloss White               |
| Bowl Capacity (L)                                           | 8                         |
| Weight (kg)                                                 | 23                        |
| Taphole Configuration                                       | None                      |
| Overflow Included                                           | Yes                       |
| Plug & Waste Included                                       | No                        |
| WARRANTY                                                    |                           |
| Warranty - Domestic Use (Years)                             | 15                        |
| Spare Parts & Labour (Years)                                | 1                         |
| Please refer to Warranty Page for full Terms and Conditions |                           |

Dimensions are nominal measurements only.