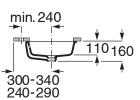

## 1805767

| SPECIFICATIONS                                              |                           |
|-------------------------------------------------------------|---------------------------|
| Recommended Use                                             | Domestic;Commercial;Hotel |
| Material                                                    | Vitreous China            |
| Basin Colour                                                | Gloss White               |
| Bowl Capacity (L)                                           | 8                         |
| Weight (kg)                                                 | 23                        |
| Taphole Configuration                                       | None                      |
| Overflow Included                                           | Yes                       |
| Plug & Waste Included                                       | No                        |
| WARRANTY                                                    |                           |
| Warranty - Domestic Use (Years)                             | 15                        |
| Spare Parts & Labour (Years)                                | 1                         |
| Please refer to Warranty Page for full Terms and Conditions |                           |

Dimensions are nominal measurements only.