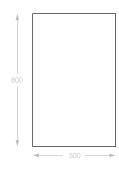

| SPECIFICATIONS  |                                                                     |
|-----------------|---------------------------------------------------------------------|
| Recommended Use | Domestic, Hotel and Commercial                                      |
| Fixing          | Screwed to the wall by a licensed trades person (Brackets supplied) |
| Widths          | 500, 600, 750, 900, 1200mm                                          |
| Height          | 800mm                                                               |
| Warranty        | 12 months                                                           |