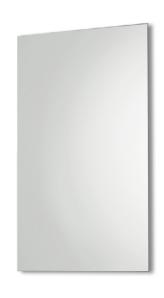

## Posh Domaine Polished Edge Mirror

| FEATURES            |                                          |
|---------------------|------------------------------------------|
| Finish Material     | Clean polished edge mirror, vinyl-backed |
| Colour Availability | N/A                                      |