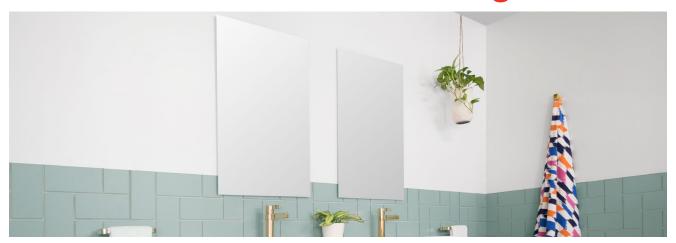

## Posh Domaine Polished Edge Mirror

| FEATURES            |                                          |
|---------------------|------------------------------------------|
| Finish Material     | Clean polished edge mirror, vinyl-backed |
| Colour Availability | N/A                                      |