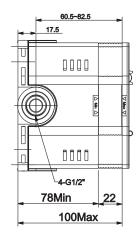

Please refer to Warranty Page for full Terms and Conditions

Solver Tub

85

85

115

SW122

hollow wall installation

WaterMark
ASINZS 3718
WMKA21318

Dimensions are nominal measurements only.

solid wall installation

Disclaimer: Products in this specification manual must by regulation be installed by licensed and registered trade people. The manufacturer/distributor reserves the right to vary specifications or delete models from their range without prior notification. Dimensions are nominal measurements only. Dimensions and set-outs listed are correct at time of publication however the manufacturer/distributor takes no responsibility for printing errors.