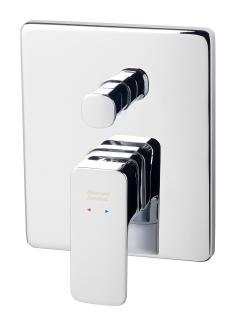

## **American Standard Cygnet Shower Mixer With Diverter Trim Kit**

| SPECIFICATIONS                         |                              |
|----------------------------------------|------------------------------|
| Recommended Use                        | Domestic, Hotel & Commercial |
| Colour                                 | Chrome                       |
| Recommended Pressure Range             | 150 - 500kPa                 |
| Max Continuous Working Pressure        | 500kPa                       |
| Max Continuous Working Temperature     | 50°C                         |
| Suitable for Storage Tank Hot Water    | Yes                          |
| Suitable for Continuous Flow Hot Water | Yes                          |
| Suitable for Gravity Feed Hot Water    | No                           |
|                                        |                              |