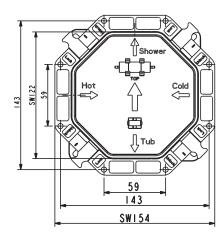

Please refer to Warranty Page for full Terms and Conditions

Solver Tub

85

85

115

SW122

hollow wall installation

WaterMark
ASINZS 3718
WMKA21318

Dimensions are nominal measurements only.

solid wall installation

Disclaimer: Products in this specification manual must by regulation be installed by licensed and registered trade people. The manufacturer/distributor reserves the right to vary specifications or delete models from their range without prior notification. Dimensions are nominal measurements only. Dimensions and set-outs listed are correct at time of publication however the manufacturer/distributor takes no responsibility for printing errors.