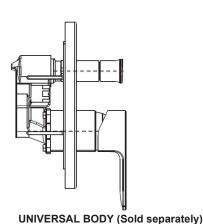

Please refer to Warranty Page for full Terms and Conditions

Solver Tub

85

85

115

SW122

hollow wall installation

WaterMark
ASINZS 3718
WMKA21318

Dimensions are nominal measurements only.

solid wall installation

Disclaimer: Products in this specification manual must by regulation be installed by licensed and registered trade people. The manufacturer/distributor reserves the right to vary specifications or delete models from their range without prior notification. Dimensions are nominal measurements only. Dimensions and set-outs listed are correct at time of publication however the manufacturer/distributor takes no responsibility for printing errors.