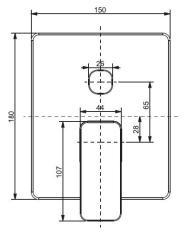

Please refer to Warranty Page for full Terms and Conditions

Solver Tub

85

85

115

SW122

hollow wall installation

WaterMark
ASINZS 3718
WMKA21318

Dimensions are nominal measurements only.

solid wall installation

Disclaimer: Products in this specification manual must by regulation be installed by licensed and registered trade people. The manufacturer/distributor reserves the right to vary specifications or delete models from their range without prior notification. Dimensions are nominal measurements only. Dimensions and set-outs listed are correct at time of publication however the manufacturer/distributor takes no responsibility for printing errors.