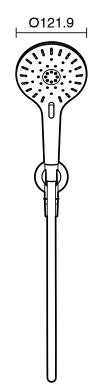

| Chrome                       |
| Colour Finish                                               | Polished Chrome              |
| Max Continuous Working Pressure (kPa)                       | 500                          |
| Max Continuous Working Temperature (deg C)                  | 60                           |
| Hot Water Unit Suitability                                  | Storage Tank;Continuous Flow |
| WARRANTY                                                    |                              |
| Warranty - Domestic Use (Years)                             | 15                           |
| Spare Parts & Labour (Years)                                | 1                            |
| Please refer to Warranty Page for full Terms and Conditions |                              |









Dimensions are nominal measurements only.

## **CLEANING RECOMMENDATIONS:**

We recommend the use of soapy water or approved cleaners. This product should not be cleaned with abrasive materials. Damage caused by any improper treatment is not covered by the product warranty. Refer to Warranty Conditions