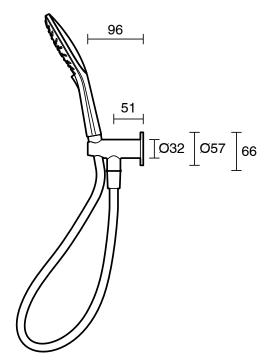

| Chrome                       |
| Colour Finish                                               | Polished Chrome              |
| Max Continuous Working Pressure (kPa)                       | 500                          |
| Max Continuous Working Temperature (deg C)                  | 60                           |
| Hot Water Unit Suitability                                  | Storage Tank;Continuous Flow |
| WARRANTY                                                    |                              |
| Warranty - Domestic Use (Years)                             | 15                           |
| Spare Parts & Labour (Years)                                | 1                            |
| Please refer to Warranty Page for full Terms and Conditions |                              |









Dimensions are nominal measurements only.

## **CLEANING RECOMMENDATIONS:**

We recommend the use of soapy water or approved cleaners. This product should not be cleaned with abrasive materials. Damage caused by any improper treatment is not covered by the product warranty. Refer to Warranty Conditions