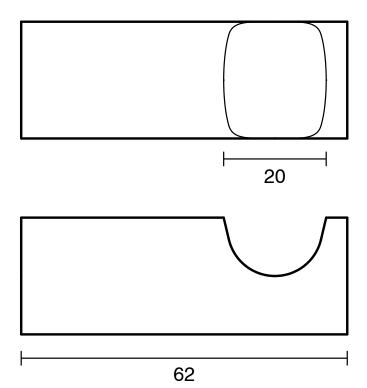

|                           |
|-------------------------------------------------------------|---------------------------|
| Recommended Use                                             | Domestic;Hotel;Commercial |
| Colour Finish                                               | Polished Chrome           |
| Primary Material                                            | Brass                     |
| WARRANTY                                                    |                           |
| Replacement Only - Domestic Use (Years)                     | 15                        |
| Parts Replacement Only (Years)                              | 15                        |
| Please refer to Warranty Page for full Terms and Conditions |                           |







Dimensions are nominal measurements only.

## **CLEANING RECOMMENDATIONS:**

We recommend the use of soapy water or approved cleaners. This product should not be cleaned with abrasive materials. Damage caused by any improper treatment is not covered by the product warranty. Refer to Warranty Conditions

Disclaimer: Products in this specification manual must by regulation be installed by licensed and registered trade people. The manufacturer/distributor reserves the right to vary specifications or delete models from their range without prior notification. Dimensions are nominal measurements only. Dimensions and set-outs listed are correct at time of publication however the manufacturer/distributor takes no responsibility for printing errors.

Published 12/03/2025

To see the complete Su