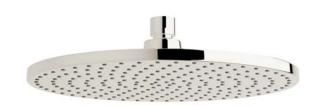

## Milli Pure Shower Head 250mm (3\*)

| SPECIFICATIONS                                              |                                                                                   |
|-------------------------------------------------------------|-----------------------------------------------------------------------------------|
| Recommended Use                                             | Domestic, Commercial, Hotel                                                       |
| Colour                                                      | Chrome, Matte Black, Brushed<br>Nickel, Brushed Gunmetal,<br>Living Tumbled Brass |
| Recommended Pressure Range                                  | 300 - 500Kpa                                                                      |
| Max Continuous Working Pressure                             | 500Kpa                                                                            |
| Max Continuous Working Temperature                          | 65 deg. C                                                                         |
| Suitable for Storage Tank Hot Water                         | Yes                                                                               |
| Suitable for Continuous Flow Hot Water                      | Yes                                                                               |
| Suitable for Gravity Feed Hot Water                         | No                                                                                |
| WARRANTY                                                    |                                                                                   |
| Warranty - Domestic Use                                     | 15 Years                                                                          |
| Please refer to Warranty Page for full Terms and Conditions |                                                                                   |