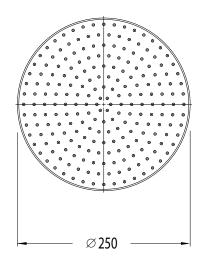

## Milli Pure Shower Head 250mm (3\*)

| SPECIFICATIONS                                              |                                                                                   |
|-------------------------------------------------------------|-----------------------------------------------------------------------------------|
| Recommended Use                                             | Domestic, Commercial, Hotel                                                       |
| Colour                                                      | Chrome, Matte Black, Brushed<br>Nickel, Brushed Gunmetal,<br>Living Tumbled Brass |
| Recommended Pressure Range                                  | 300 - 500Kpa                                                                      |
| Max Continuous Working Pressure                             | 500Kpa                                                                            |
| Max Continuous Working Temperature                          | 65 deg. C                                                                         |
| Suitable for Storage Tank Hot Water                         | Yes                                                                               |
| Suitable for Continuous Flow Hot Water                      | Yes                                                                               |
| Suitable for Gravity Feed Hot Water                         | No                                                                                |
| WARRANTY                                                    |                                                                                   |
| Warranty - Domestic Use                                     | 15 Years                                                                          |
| Please refer to Warranty Page for full Terms and Conditions |                                                                                   |

Dimensions are nominal measurements only.

Disclaimer: Products in this specification manual must by regulation be installed by licensed and registered trade people. The manufacturer/distributor reserves the right to vary specifications or delete models from their range without prior notification. Dimensions are nominal measurements only. Dimensions and set-outs listed are correct at time of publication however the manufacturer/distributor takes no responsibility for printing errors.