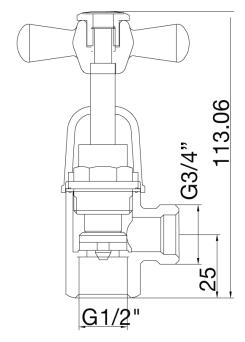

## Posh Bristol Washing Machine Stops Chrome/Gold 2205265

| SPECIFICATIONS                                              |                               |
|-------------------------------------------------------------|-------------------------------|
| Recommended Use                                             | Domestic;Hotel;Commercial     |
| Colour Finish                                               | Chrome;Gold                   |
| Primary Material                                            | DR Brass                      |
| Recommended Pressure Range                                  | 150 - 500 kPa as per AS3500   |
| Max Continuous Working Temperature (deg C)                  | 80                            |
| Min Continuous Working Temperature (deg C)                  | 5                             |
| Hot Water Unit Suitability                                  | Storage Tank; Continuous Flow |
| WARRANTY                                                    |                               |
| Warranty - Domestic Use (Years)                             | 10                            |
| Spare Parts & Labour (Years)                                | 1                             |
| Please refer to Warranty Page for full Terms and Conditions |                               |

Dimensions are nominal measurements only.