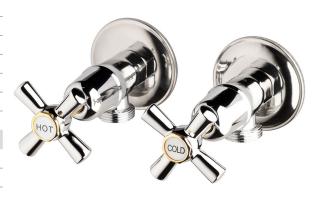

## Posh Bristol Washing Machine Stops Chrome/Gold 2205265

| SPECIFICATIONS                                              |                               |
|-------------------------------------------------------------|-------------------------------|
| Recommended Use                                             | Domestic;Hotel;Commercial     |
| Colour Finish                                               | Chrome;Gold                   |
| Primary Material                                            | DR Brass                      |
| Recommended Pressure Range                                  | 150 - 500 kPa as per AS3500   |
| Max Continuous Working Temperature (deg C)                  | 80                            |
| Min Continuous Working Temperature (deg C)                  | 5                             |
| Hot Water Unit Suitability                                  | Storage Tank; Continuous Flow |
| WARRANTY                                                    |                               |
| Warranty - Domestic Use (Years)                             | 10                            |
| Spare Parts & Labour (Years)                                | 1                             |
| Please refer to Warranty Page for full Terms and Conditions |                               |