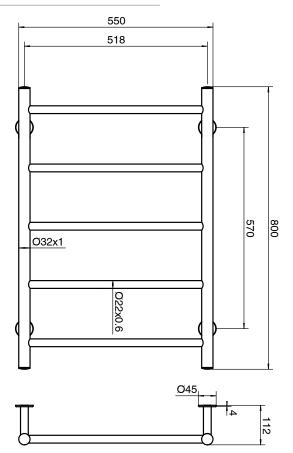

eg |
| Heating Method                                              | Dry Element                      |
| Power Wattage                                               | 70 W                             |
| Voltage                                                     | 24 V                             |
| IP Rating                                                   | IP45                             |
| WARRANTY                                                    |                                  |
| Warranty - Domestic Use                                     | 7 Years                          |
| Spare Parts & Labour                                        | 12 Months                        |
| Please refer to Warranty Page for full Terms and Conditions |                                  |





Dimensions are nominal measurements only.

## **CLEANING RECOMMENDATIONS:**

We recommend the use of a soft dry cloth. This product should not be cleaned with abrasive materials or cleaning agents. Damage caused by improper treatment is not covered by the product warranty - refer to warranty conditions.