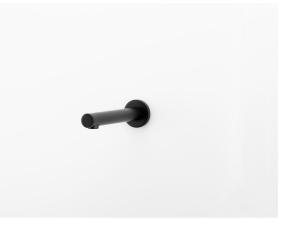

## Posh Solus Bath Outlet 210mm Matte Black

2263955

| Recommended Use                                             | Domestic, Hotel & Commercial |
|-------------------------------------------------------------|------------------------------|
| Colour N                                                    | Matte Black                  |
| Finish M                                                    | Matte                        |
| Material D                                                  | DR Brass                     |
| Maximum Continuous Working Pressure 1                       | 1000 kPa                     |
| Maximum Continuous Working Temperature 8                    | 80 deg C                     |
| WARRANTY                                                    |                              |
| Warranty - Domestic Use 1                                   | 10 Years                     |
| Spare Parts & Labour 1                                      | 12 Months                    |
| Please refer to Warranty Page for full Terms and Conditions |                              |