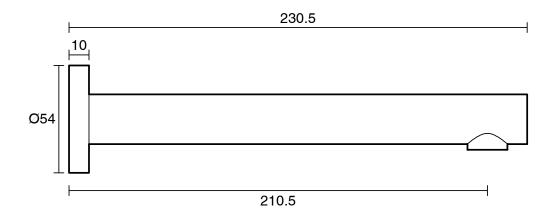

| Matte Black                  |
| Finish M                                                    | Matte                        |
| Material D                                                  | DR Brass                     |
| Maximum Continuous Working Pressure 1                       | 1000 kPa                     |
| Maximum Continuous Working Temperature 8                    | 80 deg C                     |
| WARRANTY                                                    |                              |
| Warranty - Domestic Use 1                                   | 10 Years                     |
| Spare Parts & Labour 1                                      | 12 Months                    |
| Please refer to Warranty Page for full Terms and Conditions |                              |





Dimensions are nominal measurements only.

## **CLEANING RECOMMENDATIONS:**

We recommend the use of soapy water or approved cleaners. This product should not be cleaned with abrasive materials. Damage caused by any improper treatment is not covered by the product warranty. Refer to Warranty Conditions

Disclaimer: Products in this specification manual must by regulation be installed by licensed and registered trade people. The manufacturer/distributor reserves the right to vary specifications or delete models from their range without prior notification. Dimensions are nominal measurements only. Dimensions and set-outs listed are correct at time of publication however the manufacturer/distributor takes no responsibility for printing errors.

Published 07/09/2022

To see the complete Posh