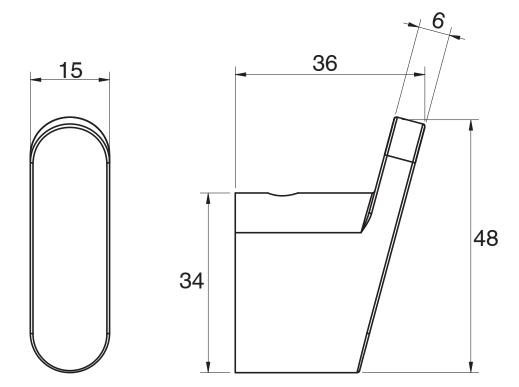

## Milli Glance Robe Hook Only Black

## 9503882

| SPECIFICATIONS                                              |                              |
|-------------------------------------------------------------|------------------------------|
| Recommended Use                                             | Domestic, Hotel & Commercial |
| Colour                                                      | Matte Black                  |
| WARRANTY                                                    |                              |
| Replacement Only - Domestic Use                             | 15 Years                     |
| Please refer to Warranty Page for full Terms and Conditions |                              |





Dimensions are nominal measurements only.

## **CLEANING RECOMMENDATIONS:**

We recommend the use of soapy water or approved cleaners. This product should not be cleaned with abrasive materials. Damage caused by any improper treatment is not covered by the product warranty. Refer to Warranty Conditions