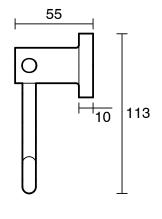

|                           |
|-------------------------------------------------------------|---------------------------|
| Recommended Use                                             | Domestic;Hotel;Commercial |
| Colour Finish                                               | Polished Chrome           |
| Primary Material                                            | Brass                     |
| WARRANTY                                                    |                           |
| Replacement Only - Domestic Use (Years)                     | 15                        |
| Parts Replacement Only (Years)                              | 15                        |
| Please refer to Warranty Page for full Terms and Conditions |                           |









Dimensions are nominal measurements only.

## **CLEANING RECOMMENDATIONS:**

We recommend the use of soapy water or approved cleaners. This product should not be cleaned with abrasive materials. Damage caused by any improper treatment is not covered by the product warranty. Refer to Warranty Conditions

Disclaimer: Products in this specification manual must by regulation be installed by licensed and registered trade people. The manufacturer/distributor reserves the right to vary specifications or delete models from their range without prior notification. Dimensions are nominal measurements only. Dimensions and set-outs listed are correct at time of publication however the manufacturer/distributor takes no responsibility for printing errors.

Published 12/03/2025

To see the complete Suss