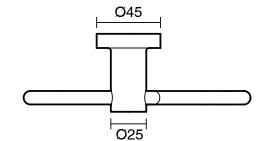

|                           |
|-------------------------------------------------------------|---------------------------|
| Recommended Use                                             | Domestic;Hotel;Commercial |
| Colour Finish                                               | Polished Chrome           |
| Primary Material                                            | Brass                     |
| WARRANTY                                                    |                           |
| Replacement Only - Domestic Use (Years)                     | 15                        |
| Parts Replacement Only (Years)                              | 15                        |
| Please refer to Warranty Page for full Terms and Conditions |                           |









Dimensions are nominal measurements only.

## **CLEANING RECOMMENDATIONS:**

We recommend the use of soapy water or approved cleaners. This product should not be cleaned with abrasive materials. Damage caused by any improper treatment is not covered by the product warranty. Refer to Warranty Conditions

Disclaimer: Products in this specification manual must by regulation be installed by licensed and registered trade people. The manufacturer/distributor reserves the right to vary specifications or delete models from their range without prior notification. Dimensions are nominal measurements only. Dimensions and set-outs listed are correct at time of publication however the manufacturer/distributor takes no responsibility for printing errors.

Published 12/03/2025

To see the complete