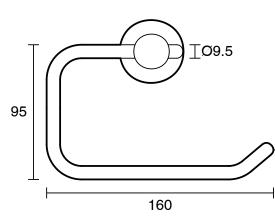

|                           |
|-------------------------------------------------------------|---------------------------|
| Recommended Use                                             | Domestic;Hotel;Commercial |
| Colour Finish                                               | Polished Chrome           |
| Primary Material                                            | Brass                     |
| WARRANTY                                                    |                           |
| Replacement Only - Domestic Use (Years)                     | 15                        |
| Parts Replacement Only (Years)                              | 15                        |
| Please refer to Warranty Page for full Terms and Conditions |                           |









Dimensions are nominal measurements only.

## **CLEANING RECOMMENDATIONS:**

We recommend the use of soapy water or approved cleaners. This product should not be cleaned with abrasive materials. Damage caused by any improper treatment is not covered by the product warranty. Refer to Warranty Conditions

Disclaimer: Products in this specification manual must by regulation be installed by licensed and registered trade people. The manufacturer/distributor reserves the right to vary specifications or delete models from their range without prior notification. Dimensions are nominal measurements only. Dimensions and set-outs listed are correct at time of publication however the manufacturer/distributor takes no responsibility for printing errors.

Published 12/03/2025

To see the complete Su