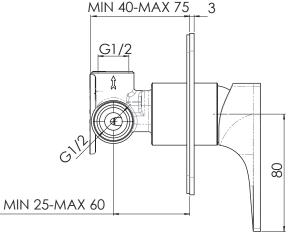

| Matte                        |
| Material                                                    | DR Brass                     |
| Recommended Pressure Range                                  | 150-500kPa                   |
| Maximum Continuous Working Pressure                         | 1000kPa                      |
| Maximum Continuous Working Temperature                      | 65 deg C                     |
| WARRANTY                                                    |                              |
| Warranty - Domestic Use                                     | 15 Years                     |
| Spare Parts & Labour                                        | 12 Months                    |
| Please refer to Warranty Page for full Terms and Conditions |                              |







Dimensions are nominal measurements only.

## **CLEANING RECOMMENDATIONS:**

We recommend the use of soapy water or approved cleaners. This product should not be cleaned with abrasive materials. Damage caused by any improper treatment is not covered by the product warranty. Refer to Warranty Conditions