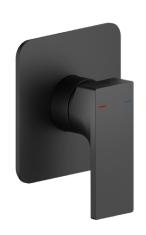

## Milli Zato Shower Mixer Matte Black 2269834

| SPECIFICATIONS                                              |                              |
|-------------------------------------------------------------|------------------------------|
| Recommended Use                                             | Domestic, Hotel & Commercial |
| Colour                                                      | Black                        |
| Finish                                                      | Matte                        |
| Material                                                    | DR Brass                     |
| Recommended Pressure Range                                  | 150-500kPa                   |
| Maximum Continuous Working Pressure                         | 1000kPa                      |
| Maximum Continuous Working Temperature                      | 65 deg C                     |
| WARRANTY                                                    |                              |
| Warranty - Domestic Use                                     | 15 Years                     |
| Spare Parts & Labour                                        | 12 Months                    |
| Please refer to Warranty Page for full Terms and Conditions |                              |