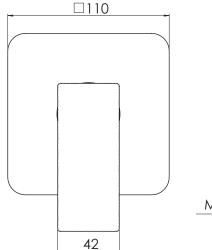

| Matte                        |
| Material                                                    | DR Brass                     |
| Recommended Pressure Range                                  | 150-500kPa                   |
| Maximum Continuous Working Pressure                         | 1000kPa                      |
| Maximum Continuous Working Temperature                      | 65 deg C                     |
| WARRANTY                                                    |                              |
| Warranty - Domestic Use                                     | 15 Years                     |
| Spare Parts & Labour                                        | 12 Months                    |
| Please refer to Warranty Page for full Terms and Conditions |                              |







Dimensions are nominal measurements only.

## **CLEANING RECOMMENDATIONS:**

We recommend the use of soapy water or approved cleaners. This product should not be cleaned with abrasive materials. Damage caused by any improper treatment is not covered by the product warranty. Refer to Warranty Conditions