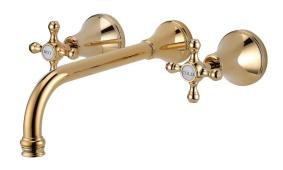

| 150 - 500 kPa                |
| Maximum Continuous Working Temperature                      | 80 deg C                     |
| Suitable for Storage Tank Hot Water                         | Yes                          |
| Suitable for Continuous Flow Hot Water                      | Yes                          |
| Suitable for Gravity Feed Hot Water                         | No                           |
| WARRANTY                                                    |                              |
| Warranty - Domestic Use                                     | 10 Years                     |
| Spare Parts & Labour                                        | 12 Months                    |
| Please refer to Warranty Page for full Terms and Conditions |                              |







Dimensions are nominal measurements only.

## **CLEANING RECOMMENDATIONS:**

We recommend the use of soapy water or approved cleaners. This product should not be cleaned with abrasive materials. Damage caused by any improper treatment is not covered by the product warranty. Refer to Warranty Conditions