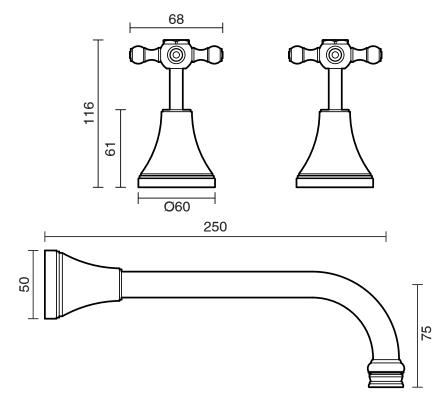

| 150 - 500 kPa                |
| Maximum Continuous Working Temperature                      | 80 deg C                     |
| Suitable for Storage Tank Hot Water                         | Yes                          |
| Suitable for Continuous Flow Hot Water                      | Yes                          |
| Suitable for Gravity Feed Hot Water                         | No                           |
| WARRANTY                                                    |                              |
| Warranty - Domestic Use                                     | 10 Years                     |
| Spare Parts & Labour                                        | 12 Months                    |
| Please refer to Warranty Page for full Terms and Conditions |                              |







Dimensions are nominal measurements only.

## **CLEANING RECOMMENDATIONS:**

We recommend the use of soapy water or approved cleaners. This product should not be cleaned with abrasive materials. Damage caused by any improper treatment is not covered by the product warranty. Refer to Warranty Conditions