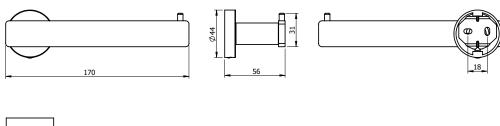

## Milli Marle Edit Straight Toilet Roll Holder Brushed Gold 9510630

| SPECIFICATIONS                                              |                              |
|-------------------------------------------------------------|------------------------------|
| Recommended Use                                             | Domestic, Hotel & Commercial |
| Colour                                                      | Brushed Gold                 |
| Material                                                    | Aluminium                    |
| WARRANTY                                                    |                              |
| Replacement Only - Domestic Use                             | 15 Years                     |
| Please refer to Warranty Page for full Terms and Conditions |                              |

Dimensions are nominal measurements only.

Disclaimer: Products in this specification manual must by regulation be installed by licensed and