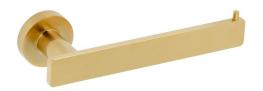

## Milli Marle Edit Straight Toilet Roll Holder Brushed Gold 9510630

| SPECIFICATIONS                                              |                              |
|-------------------------------------------------------------|------------------------------|
| Recommended Use                                             | Domestic, Hotel & Commercial |
| Colour                                                      | Brushed Gold                 |
| Material                                                    | Aluminium                    |
| WARRANTY                                                    |                              |
| Replacement Only - Domestic Use                             | 15 Years                     |
| Please refer to Warranty Page for full Terms and Conditions |                              |