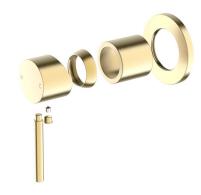

## Mizu Drift Shower Mixer Trimset Brushed Brass 2267283

| SPECIFICATIONS                                              |                               |
|-------------------------------------------------------------|-------------------------------|
| Recommended Use                                             | Domestic;Commercial;Hotel     |
| Colour Finish                                               | Brushed Brass                 |
| Primary Material                                            | Lead Free Brass               |
| Recommended Pressure Range                                  | 150 - 500kPa per AS3500       |
| Max Continuous Working Temperature (deg C)                  | 70                            |
| Min Continuous Working Temperature (deg C)                  | 5                             |
| Hot Water Unit Suitability                                  | Storage Tank; Continuous Flow |
| WARRANTY                                                    |                               |
| Warranty - Domestic Use (Years)                             | 10                            |
| Spare Parts & Labour (Years)                                | 1                             |
| Please refer to Warranty Page for full Terms and Conditions |                               |