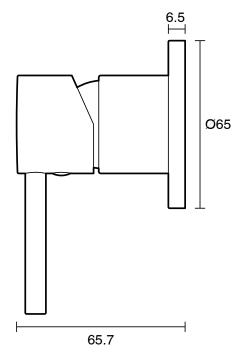

Free Brass               |
| Recommended Pressure Range                                  | 150 - 500kPa per AS3500       |
| Max Continuous Working Temperature (deg C)                  | 70                            |
| Min Continuous Working Temperature (deg C)                  | 5                             |
| Hot Water Unit Suitability                                  | Storage Tank; Continuous Flow |
| WARRANTY                                                    |                               |
| Warranty - Domestic Use (Years)                             | 10                            |
| Spare Parts & Labour (Years)                                | 1                             |
| Please refer to Warranty Page for full Terms and Conditions |                               |







Dimensions are nominal measurements only.

## **CLEANING RECOMMENDATIONS:**

We recommend the use of soapy water or approved cleaners. This product should not be cleaned with abrasive materials. Damage caused by any improper treatment is not covered by the product warranty. Refer to Warranty Conditions