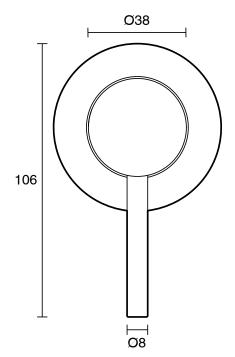

d Free Brass               |
| Recommended Pressure Range                                  | 150 - 500kPa per AS3500       |
| Max Continuous Working Temperature (deg C)                  | 70                            |
| Min Continuous Working Temperature (deg C)                  | 5                             |
| Hot Water Unit Suitability                                  | Storage Tank; Continuous Flow |
| WARRANTY                                                    |                               |
| Warranty - Domestic Use (Years)                             | 10                            |
| Spare Parts & Labour (Years)                                | 1                             |
| Please refer to Warranty Page for full Terms and Conditions |                               |







Dimensions are nominal measurements only.

## **CLEANING RECOMMENDATIONS:**

We recommend the use of soapy water or approved cleaners. This product should not be cleaned with abrasive materials. Damage caused by any improper treatment is not covered by the product warranty. Refer to Warranty Conditions