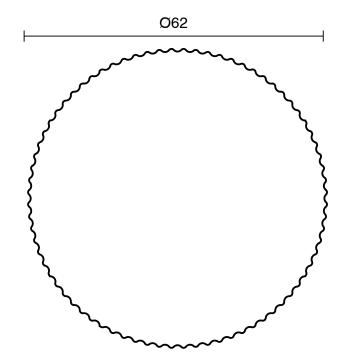

Brass                      |
| Recommended Pressure Range                                  | 150 - 500 kPa as per AS3500   |
| Max Continuous Working Temperature (deg C)                  | 65                            |
| Min Continuous Working Temperature (deg C)                  | 5                             |
| Hot Water Unit Suitability                                  | Storage Tank; Continuous Flow |
| WARRANTY                                                    |                               |
| Warranty - Domestic Use (Years)                             | 15                            |
| Spare Parts & Labour (Years)                                | 1                             |
| Please refer to Warranty Page for full Terms and Conditions |                               |







Dimensions are nominal measurements only.

## **CLEANING RECOMMENDATIONS:**

We recommend the use of soapy water or approved cleaners. This product should not be cleaned with abrasive materials. Damage caused by any improper treatment is not covered by the product warranty. Refer to Warranty Conditions