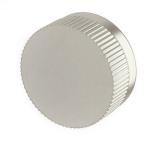

## Milli Pure Progressive Shower / Bath Mixer Tap with Linear Textured Handle PVD Brushed Nickel 9511479

| SPECIFICATIONS                                              |                               |
|-------------------------------------------------------------|-------------------------------|
| Recommended Use                                             | Domestic;Hotel;Commercial     |
| Colour Finish                                               | Brushed Nickel                |
| Primary Material                                            | DR Brass                      |
| Recommended Pressure Range                                  | 150 - 500 kPa as per AS3500   |
| Max Continuous Working Temperature (deg C)                  | 65                            |
| Min Continuous Working Temperature (deg C)                  | 5                             |
| Hot Water Unit Suitability                                  | Storage Tank; Continuous Flow |
| WARRANTY                                                    |                               |
| Warranty - Domestic Use (Years)                             | 15                            |
| Spare Parts & Labour (Years)                                | 1                             |
| Please refer to Warranty Page for full Terms and Conditions |                               |