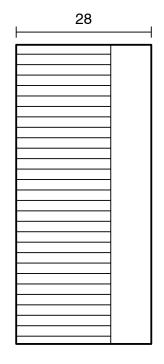

ass                      |
| Recommended Pressure Range                                  | 150 - 500 kPa as per AS3500   |
| Max Continuous Working Temperature (deg C)                  | 65                            |
| Min Continuous Working Temperature (deg C)                  | 5                             |
| Hot Water Unit Suitability                                  | Storage Tank; Continuous Flow |
| WARRANTY                                                    |                               |
| Warranty - Domestic Use (Years)                             | 15                            |
| Spare Parts & Labour (Years)                                | 1                             |
| Please refer to Warranty Page for full Terms and Conditions |                               |







Dimensions are nominal measurements only.

## **CLEANING RECOMMENDATIONS:**

We recommend the use of soapy water or approved cleaners. This product should not be cleaned with abrasive materials. Damage caused by any improper treatment is not covered by the product warranty. Refer to Warranty Conditions