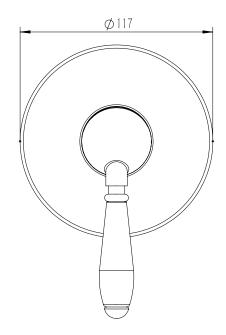

|
| Max Continuous Working Temperature                          | 80 deg C                       |
| Suitable for Storage Tank Hot Water                         | Yes                            |
| Suitable for Continuous Flow Hot Water                      | Yes                            |
| Suitable for Gravity Feed Hot Water                         | No                             |
| WARRANTY                                                    |                                |
| Warranty - Domestic Use                                     | 15 Years                       |
| Spare Parts & Labour                                        | 12 Months                      |
| Please refer to Warranty Page for full Terms and Conditions |                                |







Dimensions are nominal measurements only.

## **CLEANING RECOMMENDATIONS:**

We recommend the use of soapy water or approved cleaners. This product should not be cleaned with abrasive materials. Damage caused by any improper treatment is not covered by the product warranty. Refer to Warranty Conditions