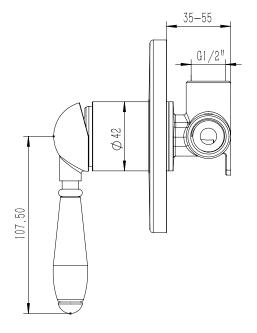

|
| Max Continuous Working Temperature                          | 80 deg C                       |
| Suitable for Storage Tank Hot Water                         | Yes                            |
| Suitable for Continuous Flow Hot Water                      | Yes                            |
| Suitable for Gravity Feed Hot Water                         | No                             |
| WARRANTY                                                    |                                |
| Warranty - Domestic Use                                     | 15 Years                       |
| Spare Parts & Labour                                        | 12 Months                      |
| Please refer to Warranty Page for full Terms and Conditions |                                |







Dimensions are nominal measurements only.

## **CLEANING RECOMMENDATIONS:**

We recommend the use of soapy water or approved cleaners. This product should not be cleaned with abrasive materials. Damage caused by any improper treatment is not covered by the product warranty. Refer to Warranty Conditions