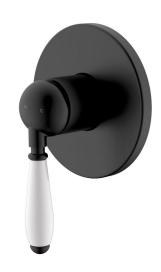

|
| Max Continuous Working Temperature                          | 80 deg C                       |
| Suitable for Storage Tank Hot Water                         | Yes                            |
| Suitable for Continuous Flow Hot Water                      | Yes                            |
| Suitable for Gravity Feed Hot Water                         | No                             |
| WARRANTY                                                    |                                |
| Warranty - Domestic Use                                     | 15 Years                       |
| Spare Parts & Labour                                        | 12 Months                      |
| Please refer to Warranty Page for full Terms and Conditions |                                |







Dimensions are nominal measurements only.

## **CLEANING RECOMMENDATIONS:**

We recommend the use of soapy water or approved cleaners. This product should not be cleaned with abrasive materials. Damage caused by any improper treatment is not covered by the product warranty. Refer to Warranty Conditions