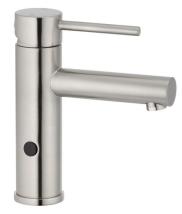

## Mizu Drift Dual Function Sensor Basin Mixer Brushed Nickel - Mains Powered (6 Star)

## 9511864

| Domestic, Hotel & Commercial                                |  |
|-------------------------------------------------------------|--|
| Brushed Nickel                                              |  |
| Brushed                                                     |  |
| Brass                                                       |  |
| 100-500 kPa                                                 |  |
| 60 deg C                                                    |  |
| Yes                                                         |  |
| Yes                                                         |  |
| No                                                          |  |
|                                                             |  |
| 10 Years                                                    |  |
| 12 Months                                                   |  |
| Please refer to Warranty Page for full Terms and Conditions |  |
|                                                             |  |