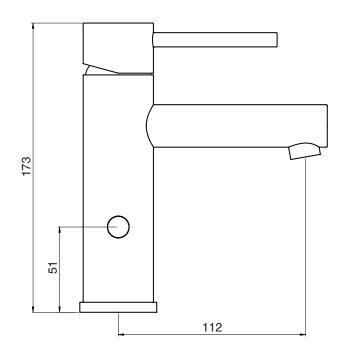

## Mizu Drift Dual Function Sensor Basin Mixer Brushed Nickel - Mains Powered (6 Star)

## 9511864

| Domestic, Hotel & Commercial                                |  |
|-------------------------------------------------------------|--|
| Brushed Nickel                                              |  |
| Brushed                                                     |  |
| Brass                                                       |  |
| 100-500 kPa                                                 |  |
| 60 deg C                                                    |  |
| Yes                                                         |  |
| Yes                                                         |  |
| No                                                          |  |
|                                                             |  |
| 10 Years                                                    |  |
| 12 Months                                                   |  |
| Please refer to Warranty Page for full Terms and Conditions |  |
|                                                             |  |