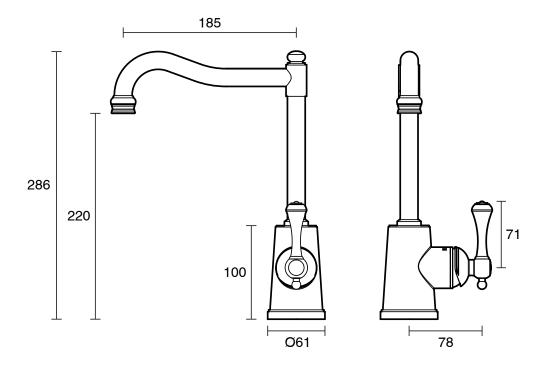

| 150 - 500 kPa                |
| Maximum Continuous Working Temperature                      | 80 deg C                     |
| Suitable for Storage Tank Hot Water                         | Yes                          |
| Suitable for Continuous Flow Hot Water                      | Yes                          |
| Suitable for Gravity Feed Hot Water                         | No                           |
| WARRANTY                                                    |                              |
| Warranty - Domestic Use                                     | 10 Years                     |
| Spare Parts & Labour                                        | 12 Months                    |
| Please refer to Warranty Page for full Terms and Conditions |                              |





### Dimensions are nominal measurements only.

#### **CLEANING RECOMMENDATIONS:**

We recommend the use of soapy water or approved cleaners. This product should not be cleaned with abrasive materials. Damage caused by any improper treatment is not covered by the product warranty. Refer to Warranty Conditions

Disclaimer: Products in this specification manual must by regulation be installed by licensed and registered trade people. The manufacturer/distributor reserves the right to vary specifications or delete models from their range without prior notification. Dimensions are nominal measurements only. Dimensions and set-outs listed are correct at time of publication however the manufacturer/distributor takes no responsibility for printing errors.

Published 12/10/2023

To see the complet