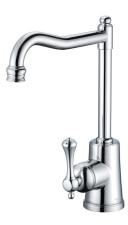

## Kado Era English Sink Mixer Large Chrome (5 Star)

## 2263711

| SPECIFICATIONS                                              |                              |
|-------------------------------------------------------------|------------------------------|
| Recommended Use                                             | Domestic, Hotel & Commercial |
| Colour                                                      | Chrome                       |
| Finish                                                      | Polished                     |
| Material                                                    | DR Brass                     |
| Recommended Pressure Range                                  | 150 - 500 kPa                |
| Maximum Continuous Working Temperature                      | 80 deg C                     |
| Suitable for Storage Tank Hot Water                         | Yes                          |
| Suitable for Continuous Flow Hot Water                      | Yes                          |
| Suitable for Gravity Feed Hot Water                         | No                           |
| WARRANTY                                                    |                              |
| Warranty - Domestic Use                                     | 10 Years                     |
| Spare Parts & Labour                                        | 12 Months                    |
| Please refer to Warranty Page for full Terms and Conditions |                              |