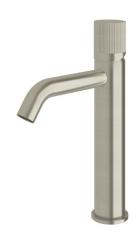

## Milli Pure Medium Height Basin Mixer Tap Curved Spout with Linear Textured Handle PVD Brushed Nickel (5 Star) 9511563

| SPECIFICATIONS                                              |                              |
|-------------------------------------------------------------|------------------------------|
| Recommended Use                                             | Domestic;Hotel;Commercial    |
| Colour Finish                                               | Brushed Nickel               |
| Primary Material                                            | DR Brass                     |
| Recommended Pressure Range                                  | 150 - 500 kPa as per AS3500  |
| Max Continuous Working Temperature (deg C)                  | 65                           |
| Min Continuous Working Temperature (deg C)                  | 5                            |
| Hot Water Unit Suitability                                  | Storage Tank;Continuous Flow |
| WARRANTY                                                    |                              |
| Warranty - Domestic Use (Years)                             | 15                           |
| Spare Parts & Labour (Years)                                | 1                            |
| Please refer to Warranty Page for full Terms and Conditions |                              |