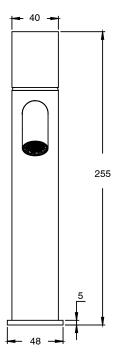

| DR Brass                     |
| Recommended Pressure Range                                  | 150 - 500 kPa as per AS3500  |
| Max Continuous Working Temperature (deg C)                  | 65                           |
| Min Continuous Working Temperature (deg C)                  | 5                            |
| Hot Water Unit Suitability                                  | Storage Tank;Continuous Flow |
| WARRANTY                                                    |                              |
| Warranty - Domestic Use (Years)                             | 15                           |
| Spare Parts & Labour (Years)                                | 1                            |
| Please refer to Warranty Page for full Terms and Conditions |                              |











Dimensions are nominal measurements only.

## **CLEANING RECOMMENDATIONS:**

We recommend the use of soapy water or approved cleaners. This product should not be cleaned with abrasive materials. Damage caused by any improper treatment is not covered by the product warranty. Refer to Warranty Conditions