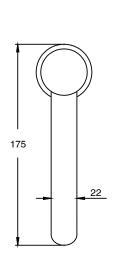

| DR Brass                     |
| Recommended Pressure Range                                  | 150 - 500 kPa as per AS3500  |
| Max Continuous Working Temperature (deg C)                  | 65                           |
| Min Continuous Working Temperature (deg C)                  | 5                            |
| Hot Water Unit Suitability                                  | Storage Tank;Continuous Flow |
| WARRANTY                                                    |                              |
| Warranty - Domestic Use (Years)                             | 15                           |
| Spare Parts & Labour (Years)                                | 1                            |
| Please refer to Warranty Page for full Terms and Conditions |                              |











Dimensions are nominal measurements only.

## **CLEANING RECOMMENDATIONS:**

We recommend the use of soapy water or approved cleaners. This product should not be cleaned with abrasive materials. Damage caused by any improper treatment is not covered by the product warranty. Refer to Warranty Conditions