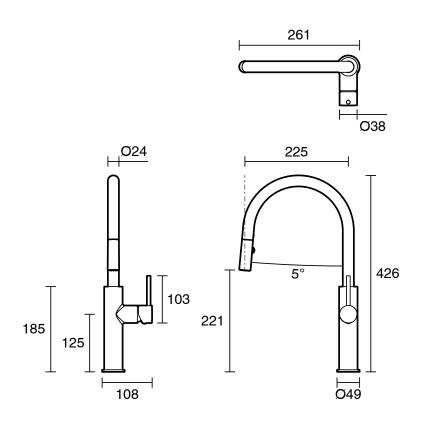

| 1000 kPa                     |
| Maximum Continuous Working Temperature                      | 65 deg C                     |
| Suitable for Storage Tank Hot Water                         | Yes                          |
| Suitable for Continuous Flow Hot Water                      | Yes                          |
| Suitable for Gravity Feed Hot Water                         | No                           |
| WARRANTY                                                    |                              |
| Warranty - Domestic Use                                     | 10 Years                     |
| Spare Parts & Labour                                        | 1 Years                      |
| Please refer to Warranty Page for full Terms and Conditions |                              |





Dimensions are nominal measurements only.

## **CLEANING RECOMMENDATIONS:**

We recommend the use of soapy water or approved cleaners. This product should not be cleaned with abrasive materials. Damage caused by any improper treatment is not covered by the product warranty. Refer to Warranty Conditions

Disclaimer: Products in this specification manual must by regulation be installed by licensed and registered trade people. The manufacturer/distributor reserves the right to vary specifications or delete models from their range without prior notification. Dimensions are nominal measurements only. Dimensions and set-outs listed are correct at time of publication however the manufacturer/distributor takes no responsibility for printing errors.

Published 05/07/2024

To see the complete Mizu