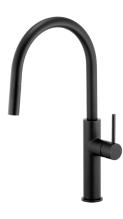

## Mizu Drift Pull Out Gooseneck Sink Mixer Curve 2 Function Matte Black (5 Star)

2265802

| SPECIFICATIONS                                              |                              |
|-------------------------------------------------------------|------------------------------|
| Recommended Use                                             | Commercial, Domestic & Hotel |
| Colour                                                      | Matte Black                  |
| Primary Material                                            | Lead Free Brass              |
| Maximum Continuous Working Pressure                         | 1000 kPa                     |
| Maximum Continuous Working Temperature                      | 65 deg C                     |
| Suitable for Storage Tank Hot Water                         | Yes                          |
| Suitable for Continuous Flow Hot Water                      | Yes                          |
| Suitable for Gravity Feed Hot Water                         | No                           |
| WARRANTY                                                    |                              |
| Warranty - Domestic Use                                     | 10 Years                     |
| Spare Parts & Labour                                        | 1 Years                      |
| Please refer to Warranty Page for full Terms and Conditions |                              |