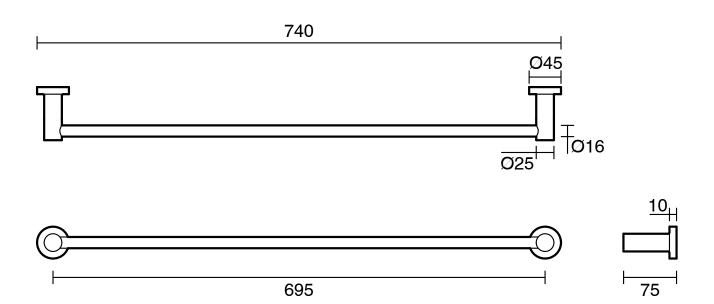

## Sussex Scala Single Towel Rail 700mm LUX PVD Matte Opium Black

Dimensions are nominal measurements only.