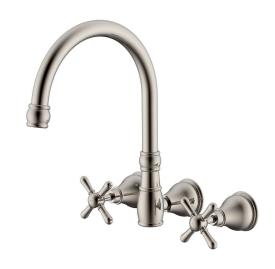

## Milli Voir Wall Kitchen Set Cross Handle Brushed Nickel (4 Star)

## 2265492

| SPECIFICATIONS                                              |                                |
|-------------------------------------------------------------|--------------------------------|
| Recommended Use                                             | Domestic, hotel and commercial |
| Colour                                                      | Brushed Nickel                 |
| Material                                                    | DR Brass                       |
| Recommended Pressure Range                                  | 150 - 500 kPa                  |
| Max Continuous Working Pressure                             | 500 kPa                        |
| Max Continuous Working Temperature                          | 80 deg C                       |
| Suitable for Storage Tank Hot Water                         | Yes                            |
| Suitable for Continuous Flow Hot Water                      | Yes                            |
| Suitable for Gravity Feed Hot Water                         | No                             |
| WARRANTY                                                    |                                |
| Warranty - Domestic Use                                     | 15 Years                       |
| Spare Parts & Labour                                        | 12 Months                      |
| Please refer to Warranty Page for full Terms and Conditions |                                |