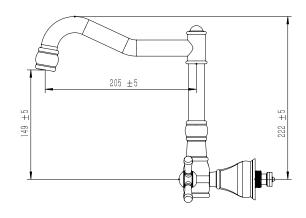

|
| Max Continuous Working Temperature                          | 80 deg C                       |
| Suitable for Storage Tank Hot Water                         | Yes                            |
| Suitable for Continuous Flow Hot Water                      | Yes                            |
| Suitable for Gravity Feed Hot Water                         | No                             |
| WARRANTY                                                    |                                |
| Warranty - Domestic Use                                     | 15 Years                       |
| Spare Parts & Labour                                        | 12 Months                      |
| Please refer to Warranty Page for full Terms and Conditions |                                |











Dimensions are nominal measurements only.

## **CLEANING RECOMMENDATIONS:**

We recommend the use of soapy water or approved cleaners. This product should not be cleaned with abrasive materials. Damage caused by any improper treatment is not covered by the product warranty. Refer to Warranty Conditions