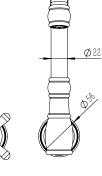

|
| Max Continuous Working Temperature                          | 80 deg C                       |
| Suitable for Storage Tank Hot Water                         | Yes                            |
| Suitable for Continuous Flow Hot Water                      | Yes                            |
| Suitable for Gravity Feed Hot Water                         | No                             |
| WARRANTY                                                    |                                |
| Warranty - Domestic Use                                     | 15 Years                       |
| Spare Parts & Labour                                        | 12 Months                      |
| Please refer to Warranty Page for full Terms and Conditions |                                |











Dimensions are nominal measurements only.

## **CLEANING RECOMMENDATIONS:**

We recommend the use of soapy water or approved cleaners. This product should not be cleaned with abrasive materials. Damage caused by any improper treatment is not covered by the product warranty. Refer to Warranty Conditions