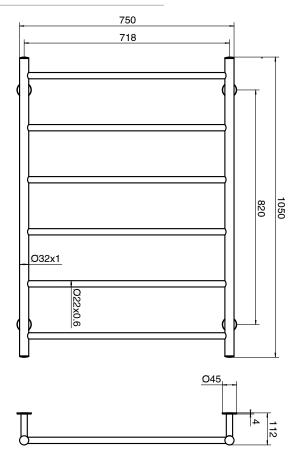

eg |
| Heating Method                                              | Dry Element                      |
| Power Wattage                                               | 110 W                            |
| Voltage                                                     | 24 V                             |
| IP Rating                                                   | IP45                             |
| WARRANTY                                                    |                                  |
| Warranty - Domestic Use                                     | 7 Years                          |
| Spare Parts & Labour                                        | 12 Months                        |
| Please refer to Warranty Page for full Terms and Conditions |                                  |





Dimensions are nominal measurements only.

## **CLEANING RECOMMENDATIONS:**

We recommend the use of a soft dry cloth. This product should not be cleaned with abrasive materials or cleaning agents. Damage caused by improper treatment is not covered by the product warranty - refer to warranty conditions.