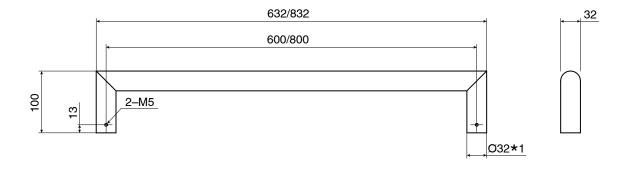

| Optional Left or Right       |
| Heating Method                                              | Dry Element                  |
| Power Wattage                                               | 17 W                         |
| Voltage                                                     | 12 V AC 50Hz                 |
| IP Rating                                                   | IP55                         |
| WARRANTY                                                    |                              |
| Warranty - Domestic Use                                     | 7 Years                      |
| Spare Parts & Labour                                        | 12 Months                    |
| Please refer to Warranty Page for full Terms and Conditions |                              |





Dimensions are nominal measurements only.

## **CLEANING RECOMMENDATIONS:**

We recommend the use of a soft dry cloth. This product should not be cleaned with abrasive materials or cleaning agents. Damage caused by improper treatment is not covered by the product warranty - refer to warranty conditions.