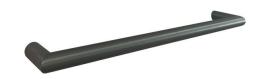

## Mizu Drift Heated Towel Rail 630mm (Each) (Less Transformer) Brushed Gunmetal

## 2007483

| SPECIFICATIONS                                              |                              |
|-------------------------------------------------------------|------------------------------|
| Recommended Use                                             | Domestic, Hotel & Commercial |
| Colour                                                      | Brushed Gunmetal             |
| Material                                                    | Stainless Steel (304 Grade)  |
| Electrical Connection                                       | Hardwired                    |
| Electrical Connection Position                              | Optional Left or Right       |
| Heating Method                                              | Dry Element                  |
| Power Wattage                                               | 17 W                         |
| Voltage                                                     | 12 V AC 50Hz                 |
| IP Rating                                                   | IP55                         |
| WARRANTY                                                    |                              |
| Warranty - Domestic Use                                     | 7 Years                      |
| Spare Parts & Labour                                        | 12 Months                    |
| Please refer to Warranty Page for full Terms and Conditions |                              |