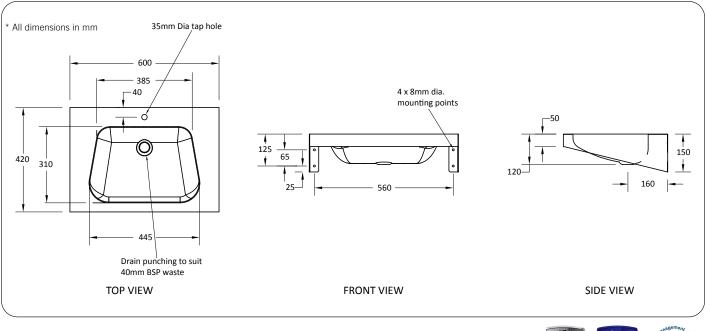

#### **Technical Detail**

Basin and Housing: Tap Hole: Trap: Outlet Connection: Fixings:

1.3mm, type 304 Stainless Steel 35mm By others 40mm BSP waste, supplied By others

Important: Installation instructions and current rough-in details should be furnished with each fixture. Do not rough in without certified dimensions. Dimensions are subject to manufacturer's tolerance of +/-10mm.