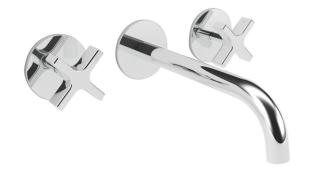

## Milli Exo Wall Basin Set Chrome (4 Star)

## 2299046

| SPECIFICATIONS                                              |                              |
|-------------------------------------------------------------|------------------------------|
| Recommended Use                                             | Domestic, Hotel & Commercial |
| Colour                                                      | Chrome                       |
| Finish                                                      | Polished                     |
| Body Material                                               | Electroplated Brass          |
| Recommended Pressure Range                                  | 150 - 500 kPa                |
| Maximum Continuous Working Temperature                      | 80 deg C                     |
| Suitable for Storage Tank Hot Water                         | Yes                          |
| Suitable for Continuous Flow Hot Water                      | Yes                          |
| Suitable for Gravity Feed Hot Water                         | No                           |
| WARRANTY                                                    |                              |
| Warranty - Domestic Use                                     | 15 Years                     |
| Spare Parts & Labour                                        | 5 Years                      |
| Please refer to Warranty Page for full Terms and Conditions |                              |