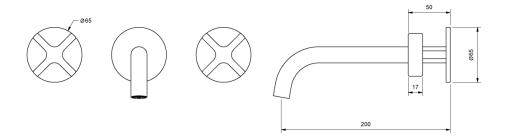

| 150 - 500 kPa                |
| Maximum Continuous Working Temperature                      | 80 deg C                     |
| Suitable for Storage Tank Hot Water                         | Yes                          |
| Suitable for Continuous Flow Hot Water                      | Yes                          |
| Suitable for Gravity Feed Hot Water                         | No                           |
| WARRANTY                                                    |                              |
| Warranty - Domestic Use                                     | 15 Years                     |
| Spare Parts & Labour                                        | 5 Years                      |
| Please refer to Warranty Page for full Terms and Conditions |                              |







Dimensions are nominal measurements only.

## **CLEANING RECOMMENDATIONS:**

We recommend the use of soapy water or approved cleaners. This product should not be cleaned with abrasive materials. Damage caused by any improper treatment is not covered by the product warranty. Refer to Warranty Conditions