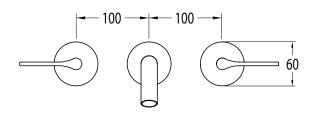

| 250-500kPa                   |
| Maximum Continuous Working Temperature                      | 65 deg C                     |
| Suitable for Storage Tank Hot Water                         | Yes                          |
| Suitable for Continuous Flow Hot Water                      | Yes                          |
| Suitable for Gravity Feed Hot Water                         | No                           |
| WARRANTY                                                    |                              |
| Warranty - Domestic Use                                     | 15 Years                     |
| Spare Parts & Labour                                        | 12 Months                    |
| Please refer to Warranty Page for full Terms and Conditions |                              |









Dimensions are nominal measurements only.

## **CLEANING RECOMMENDATIONS:**

We recommend the use of soapy water or approved cleaners. This product should not be cleaned with abrasive materials. Damage caused by any improper treatment is not covered by the product warranty. Refer to Warranty Conditions