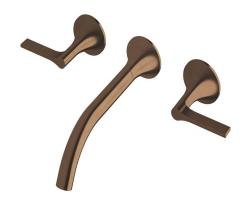

| 250-500kPa                   |
| Maximum Continuous Working Temperature                      | 65 deg C                     |
| Suitable for Storage Tank Hot Water                         | Yes                          |
| Suitable for Continuous Flow Hot Water                      | Yes                          |
| Suitable for Gravity Feed Hot Water                         | No                           |
| WARRANTY                                                    |                              |
| Warranty - Domestic Use                                     | 15 Years                     |
| Spare Parts & Labour                                        | 12 Months                    |
| Please refer to Warranty Page for full Terms and Conditions |                              |









Dimensions are nominal measurements only.

## **CLEANING RECOMMENDATIONS:**

We recommend the use of soapy water or approved cleaners. This product should not be cleaned with abrasive materials. Damage caused by any improper treatment is not covered by the product warranty. Refer to Warranty Conditions