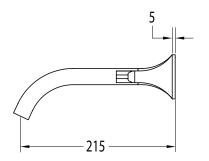

## Milli Oria Wall Bath Set 215mm PVD Brushed Bronze

Dimensions are nominal measurements only.