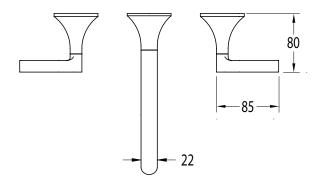

| 250-500kPa                   |
| Maximum Continuous Working Temperature                      | 65 deg C                     |
| Suitable for Storage Tank Hot Water                         | Yes                          |
| Suitable for Continuous Flow Hot Water                      | Yes                          |
| Suitable for Gravity Feed Hot Water                         | No                           |
| WARRANTY                                                    |                              |
| Warranty - Domestic Use                                     | 15 Years                     |
| Spare Parts & Labour                                        | 12 Months                    |
| Please refer to Warranty Page for full Terms and Conditions |                              |









Dimensions are nominal measurements only.

## **CLEANING RECOMMENDATIONS:**

We recommend the use of soapy water or approved cleaners. This product should not be cleaned with abrasive materials. Damage caused by any improper treatment is not covered by the product warranty. Refer to Warranty Conditions