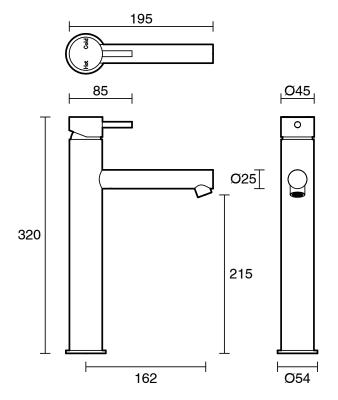

## Sussex Scala Extended Basin Mixer Tap with 150mm Outlet Chrome (6 Star) 2262947

| SPECIFICATIONS                                              |                                              |
|-------------------------------------------------------------|----------------------------------------------|
| Recommended Use                                             | Domestic;Hotel;Commercial                    |
| Colour Finish                                               | Polished Chrome                              |
| Primary Material                                            | DR Brass                                     |
| Recommended Pressure Range                                  | 150 - 500 kPa as per AS3500                  |
| Max Continuous Working Temperature (deg C)                  | 80                                           |
| Min Continuous Working Temperature (deg C)                  | 5                                            |
| Hot Water Unit Suitability                                  | Gravity Feed;Storage<br>Tank;Continuous Flow |
| WARRANTY                                                    |                                              |
| Warranty - Domestic Use (Years)                             | 15                                           |
| Spare Parts & Labour (Years)                                | 15                                           |
| Please refer to Warranty Page for full Terms and Conditions |                                              |

Dimensions are nominal measurements only.